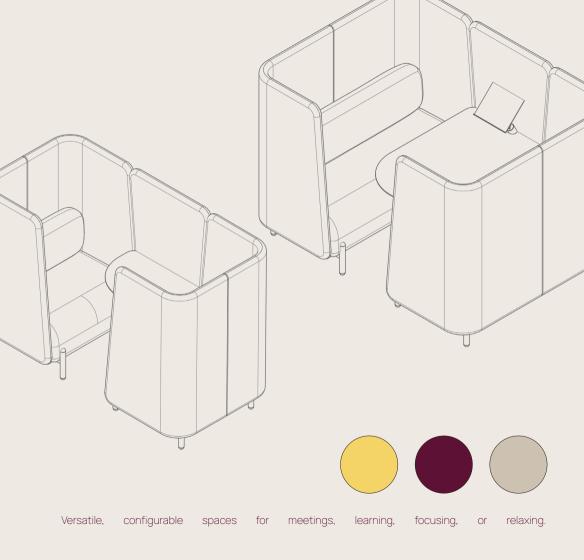

Designed in recognition to the evolving needs of dynamic work environments, the Sail booth is a contemporary seating collection that encourages collaboration, concentration, and creativity.

Its elegant, refined, and organic design creates a soft, sleek, profile that suits most interior schemes, without the need for partitioning or division. The spacious design and generous proportions create the ideal environment for multiple users to use in exemplary comfort.

//

//

Soft edges, continuous curved corners, and elegant design create a welcoming space. The angled opening creates an inviting entrance that allows easy access when being used as a booth and offers privacy as a sofa. Generous side panels provide visual and acoustic benefits creating the ideal environment for deep thinking, or a space to relax.

Sleek aesthetics are complemented by versatility. The one-seater sofa creates a space for independent tasks or a place to relax and refocus. Whereas the two and four-seater booths can come equipped with a table and laptop holder to promote productivity and encouraging users to collaborate, pitch ideas, host meetings, and present.