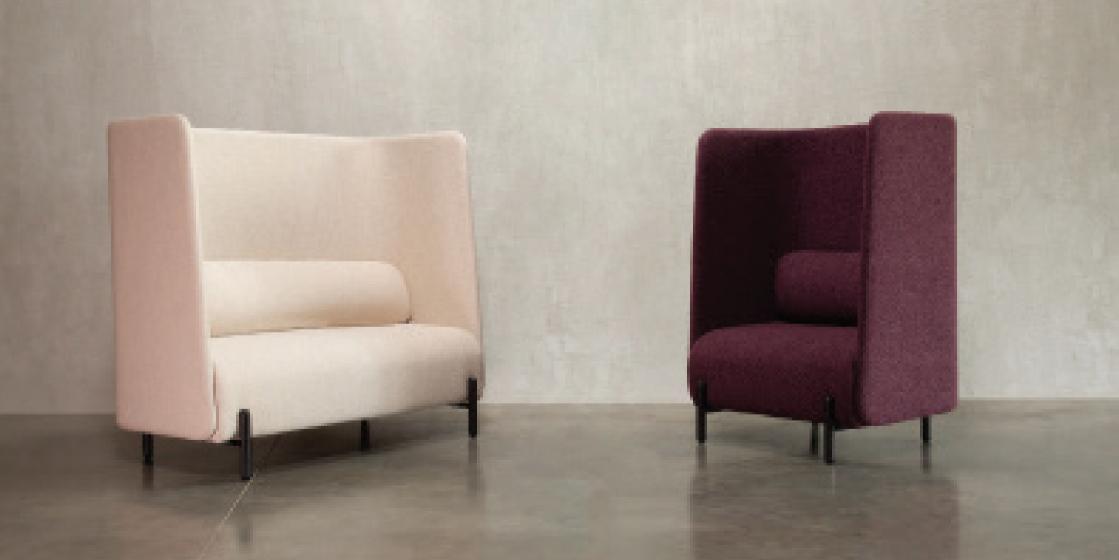

//

//

Soft edges, continuous curved corners, and elegant design create a welcoming space. The angled opening creates an inviting entrance that allows easy access when being used as a booth and offers privacy as a sofa. Generous side panels provide visual and acoustic benefits creating the ideal environment for deep thinking, or a space to relax.

Sleek aesthetics are complemented by versatility. The one-seater sofa creates a space for independent tasks or a place to relax and refocus. Whereas the two and four-seater booths can come equipped with a table and laptop holder to promote productivity and encouraging users to collaborate, pitch ideas, host meetings, and present.