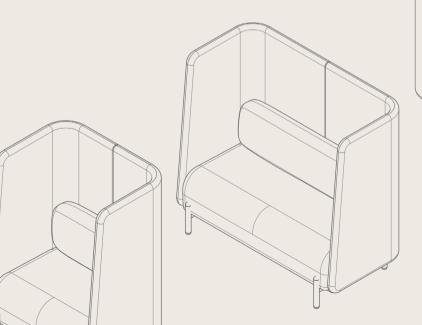

//

//

Soft edges, continuous curved corners, and elegant design create a welcoming space. The angled opening creates an inviting entrance that allows easy access when being used as a booth and offers privacy as a sofa. Generous side panels provide visual and acoustic benefits creating the ideal environment for deep thinking, or a space to relax.