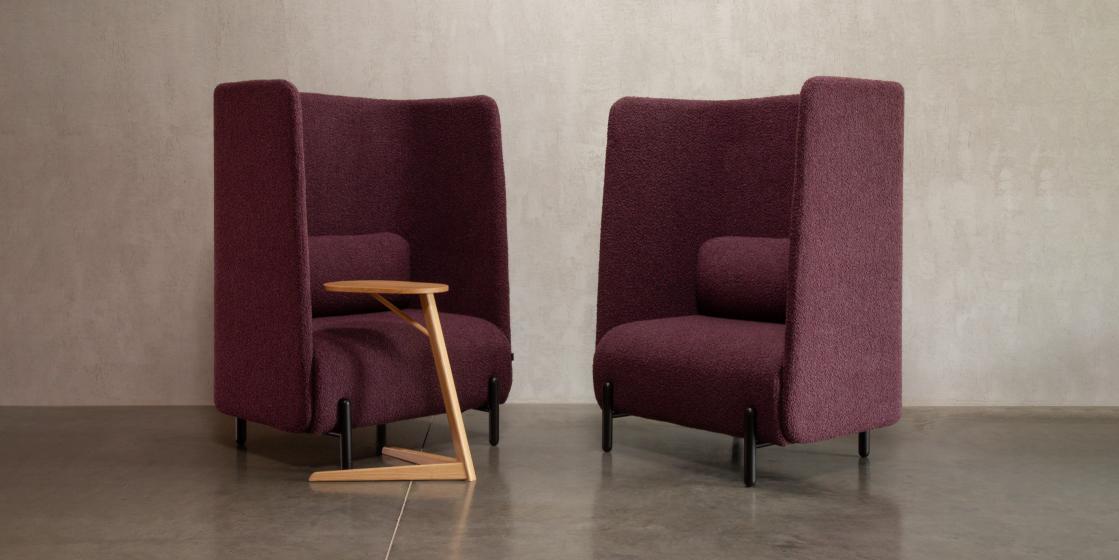

//

//

Soft edges, continuous curved corners, and elegant design create a welcoming space. The angled opening creates an inviting entrance that allows easy access when being used as a booth and offers privacy as a sofa. Generous side panels provide visual and acoustic benefits creating the ideal environment for deep thinking, or a space to relax.

Sleek aesthetics are complemented by versatility. The one-seater sofa creates a space for independent tasks or a place to relax and refocus. Whereas the two and four-seater booths can come equipped with a table and laptop holder to promote productivity and encouraging users to collaborate, pitch ideas, host meetings, and present.