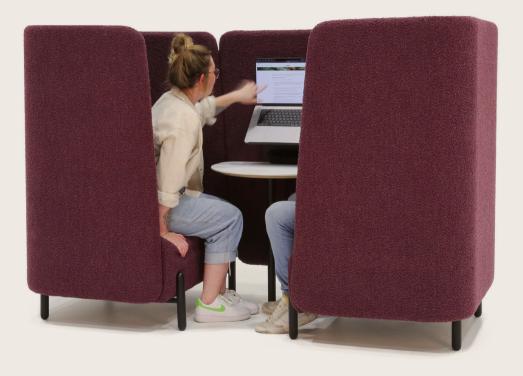

Sleek aesthetics are complemented by versatility. The one-seater sofa creates a space for independent tasks or a place to relax and refocus. Whereas the two and four-seater booths can come equipped with a table and laptop holder to promote productivity and encouraging users to collaborate, pitch ideas, host meetings, and present.