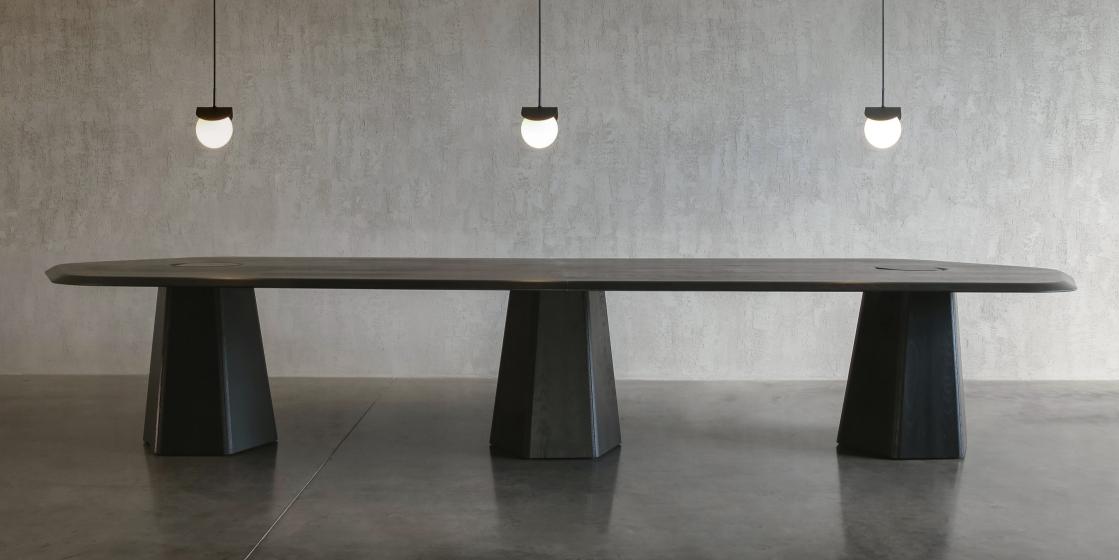

Designed to create a softer more domestic feel to modern-day commercial furniture, Isle is a true expression of simplicity in form.

With a minimalistic approach to materials and design, Isle is a statement table system with an honest, playful character. The single natural material used throughout Isle's silhouette adds a softness to the surrounding space creating a consistent aesthetic, so it can be easily integrate into interior design schemes.

Soft, rounded ends promote inclusivity and social interaction, and the gentle waterfall edge coupled with the tactile finish of the wood grain creates a comfortable, calming and tranquil atmosphere. Isle approaches function in a way that is true to itself with things like cable management and below-surface power seamlessly hidden away from plain sight.