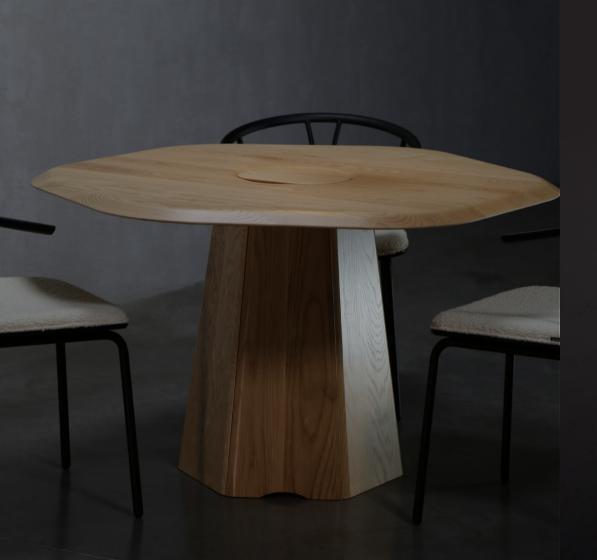

Designed to create a softer more domestic feel to modern-day commercial furniture, Isle is a true expression of simplicity in form.

With a minimalistic approach to materials and design, Isle is a statement table system with an honest, playful character. The single natural material used throughout Isle's silhouette adds a softness to the surrounding space creating a consistent aesthetic, so it can be easily integrate into interior design schemes.

Soft, rounded ends promote inclusivity and social interaction, and the gentle waterfall edge coupled with the tactile finish of the wood grain creates a comfortable, calming and tranquil atmosphere. Isle approaches function in a way that is true to itself with things like cable management and below-surface power seamlessly hidden away from plain sight.