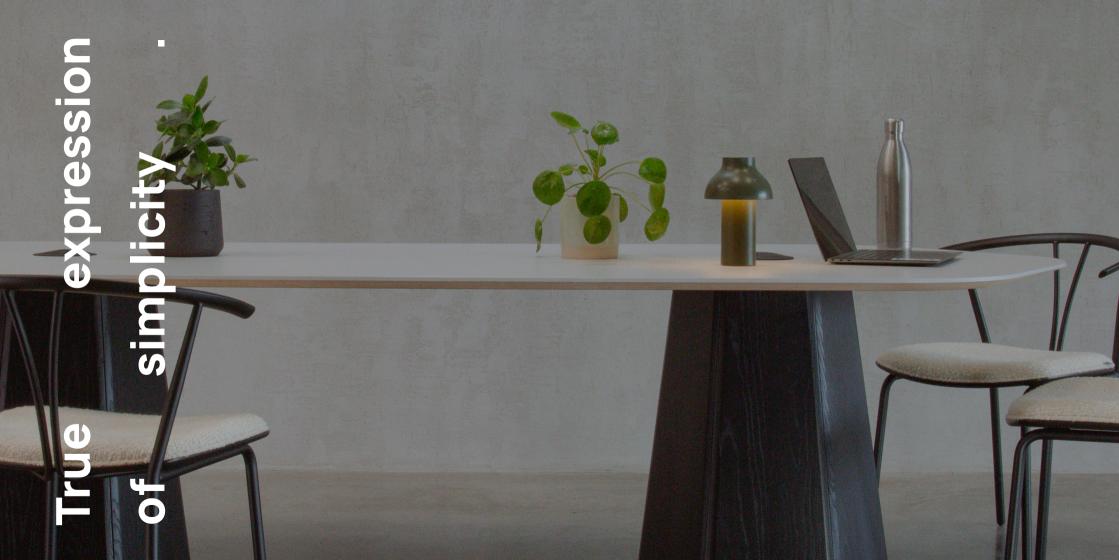

Designed to create a softer more domestic feel to modern-day commercial furniture, Isle is a true expression of simplicity in form.

With a minimalistic approach to materials and design, Isle is a statement table system with an honest, playful character. The single natural material used throughout Isle's silhouette adds a softness to the surrounding space creating a consistent aesthetic, so it can be easily integrate into interior design schemes.

Soft, rounded ends promote inclusivity and social interaction, and the gentle waterfall edge coupled with the tactile finish of the wood grain creates a comfortable, calming and tranquil atmosphere. Isle approaches function in a way that is true to itself with things like cable management and below-surface power seamlessly hidden away from plain sight.