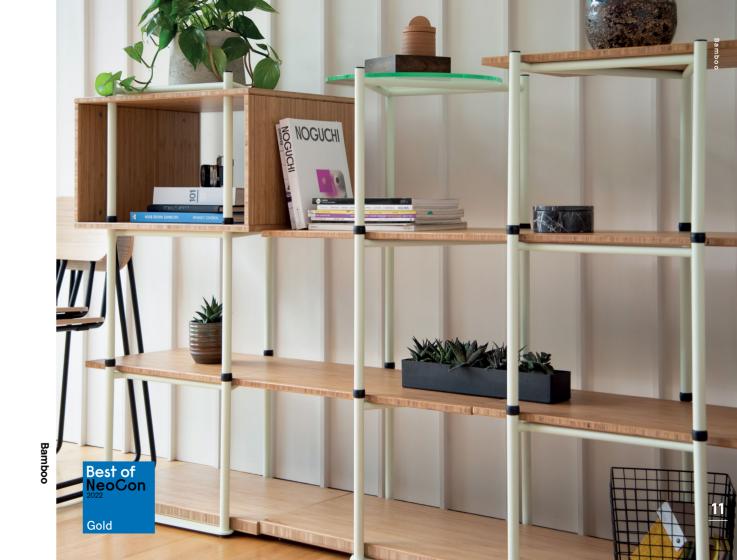

Look out for the Quick Ship icon for applicable products.

Swing Stool

Trost / Bamboo