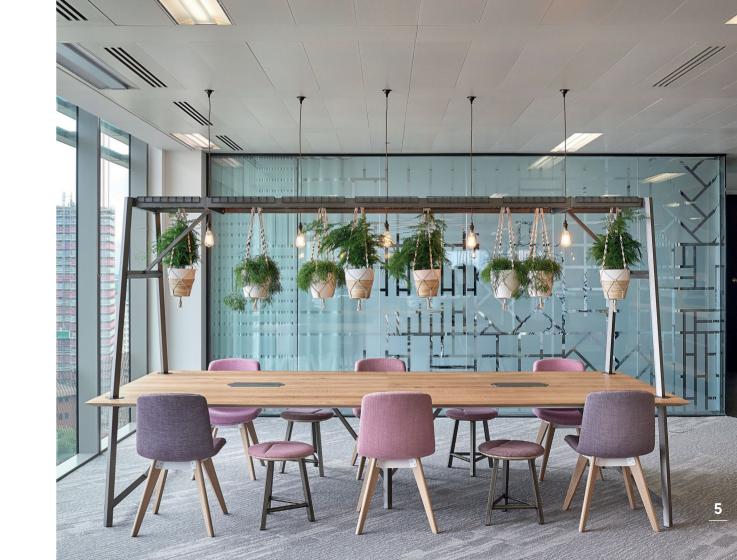

### Wish Chair

llk High / Orbit Table / Drum

Huddle / Wrapt Coffee Table / Blume Lounge Chair / Foundry