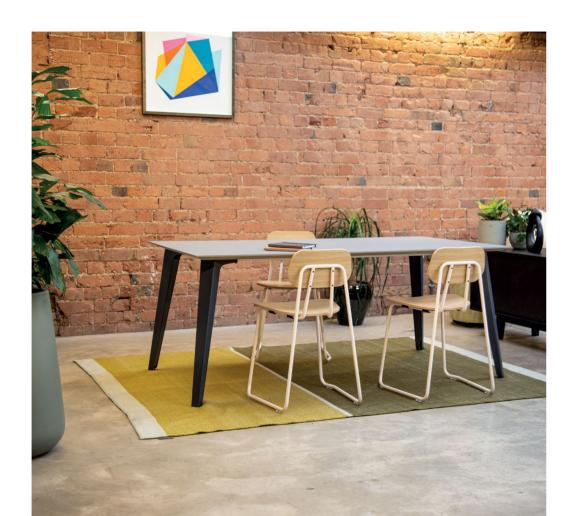

### Wish Chair

llk High / Orbit Table / Drum

Huddle / Wrapt Coffee Table / Blume Lounge Chair / Foundry