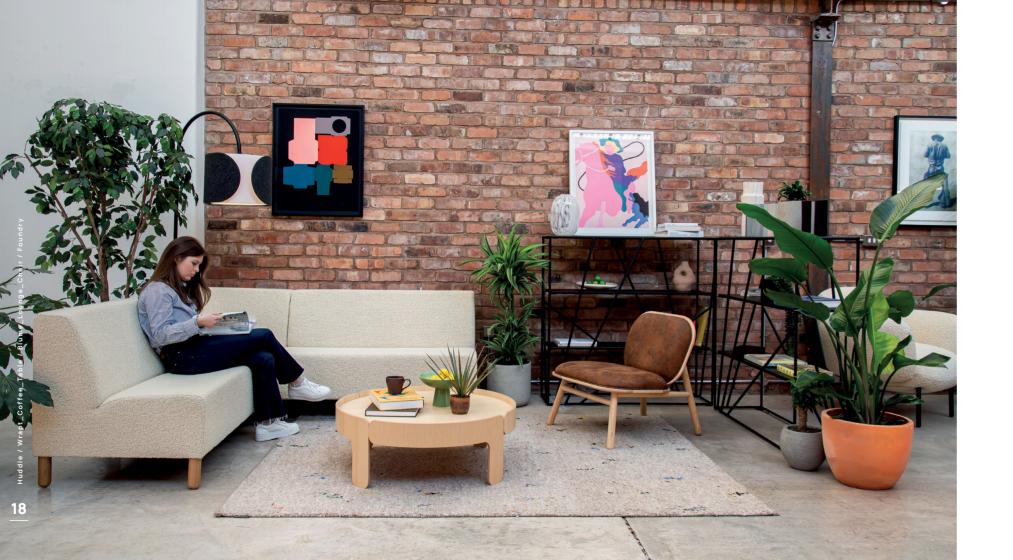

### Wish Chair

llk High / Orbit Table / Drum

Huddle / Wrapt Coffee Table / Blume Lounge Chair / Foundry