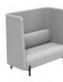

## Sail Sofa Two Seater

width 60, depth 31, height 54.5, seat height 18"

| FABRIC | ORDER CODE   |
|--------|--------------|
|        |              |
| 1      | SIF.2SSF.FBB |
| 2      | SIF.2SSF.FBC |
| 3      | SIF.2SSF.FBD |
| 4      | SIF.2SSF.FBE |
| 5      | SIF.2SSF.FBF |
| 6      | SIF.2SSF.FBG |
| 7      | SIF.2SSF.FBH |
| 8      | SIF.2SSF.FBI |