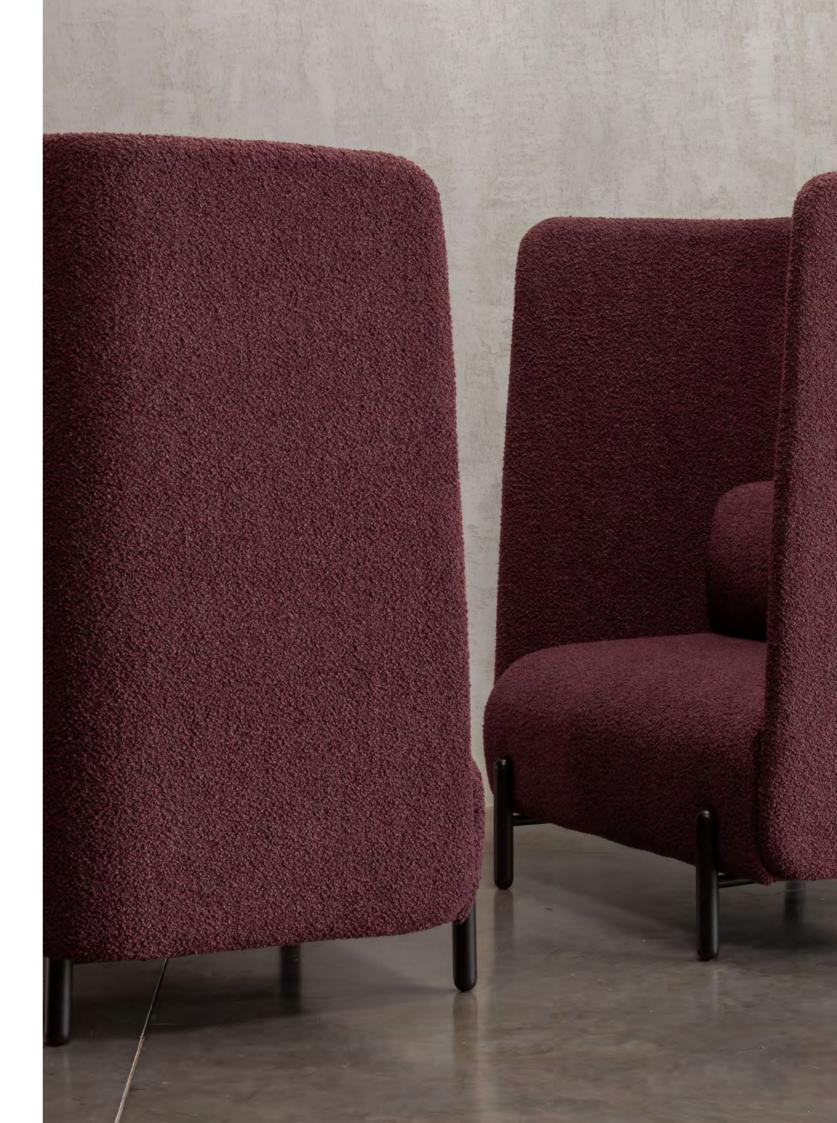

The Sail booth system addresses privacy for commercial office interiors, by providing a segregated space to collaborate, learn, focus, or relax. It's a refined seating system that allows flexibility and consolidation of workspace in a given area to escape without the need for partitioning or division, promoting collaboration, creativity, and deep concentrative thinking. The ergonomically designed booth has exemplary comfort levels.

## **FEATURES**

Work independently in comfort

Elegant organic profile to suit most schemes

Generous proportions

Soft, sleek, design with curved corners

High-back enhances privacy

Sail is also available as a Two Seater & Four Seater Booth, see page 256 for more information.