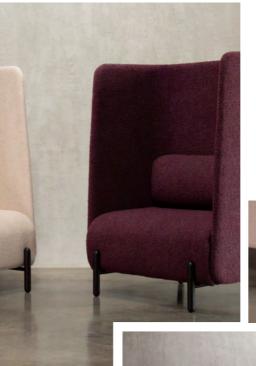

The Sail booth system addresses privacy for commercial office interiors, by providing a segregated space to collaborate, learn, focus, or relax. It's a refined seating system that allows flexibility and consolidation of workspace in a given area to escape without the need for partitioning or division, promoting collaboration, creativity, and deep concentrative thinking. The ergonomically designed booth has exemplary comfort levels.

## **FEATURES**

Work independently in comfort

Elegant organic profile to suit most schemes

Generous proportions

Soft, sleek, design with curved corners

High-back enhances privacy

## Sail Sofa One Seater

width 38.5, depth 31, height 54.5, seat height 18"

| FABRIC | ORDER CODE   |
|--------|--------------|
|        |              |
| 1      | SIF.1SSF.FBB |
| 2      | SIF.1SSF.FBC |
| 3      | SIF.1SSF.FBD |
| 4      | SIF.1SSF.FBE |
| 5      | SIF.1SSF.FBF |
| 6      | SIF.1SSF.FBG |
| 7      | SIF.1SSF.FBH |
| 8      | SIF.1SSF.FBI |

## Sail Sofa Two Seater

width 60, depth 31, height 54.5, seat height 18"

| FABRIC | ORDER CODE   |
|--------|--------------|
|        |              |
| 1      | SIF.2SSF.FBB |
| 2      | SIF.2SSF.FBC |
| 3      | SIF.2SSF.FBD |
| 4      | SIF.2SSF.FBE |
| 5      | SIF.2SSF.FBF |
| 6      | SIF.2SSF.FBG |
| 7      | SIF.2SSF.FBH |
| 8      | SIF.2SSF.FBI |