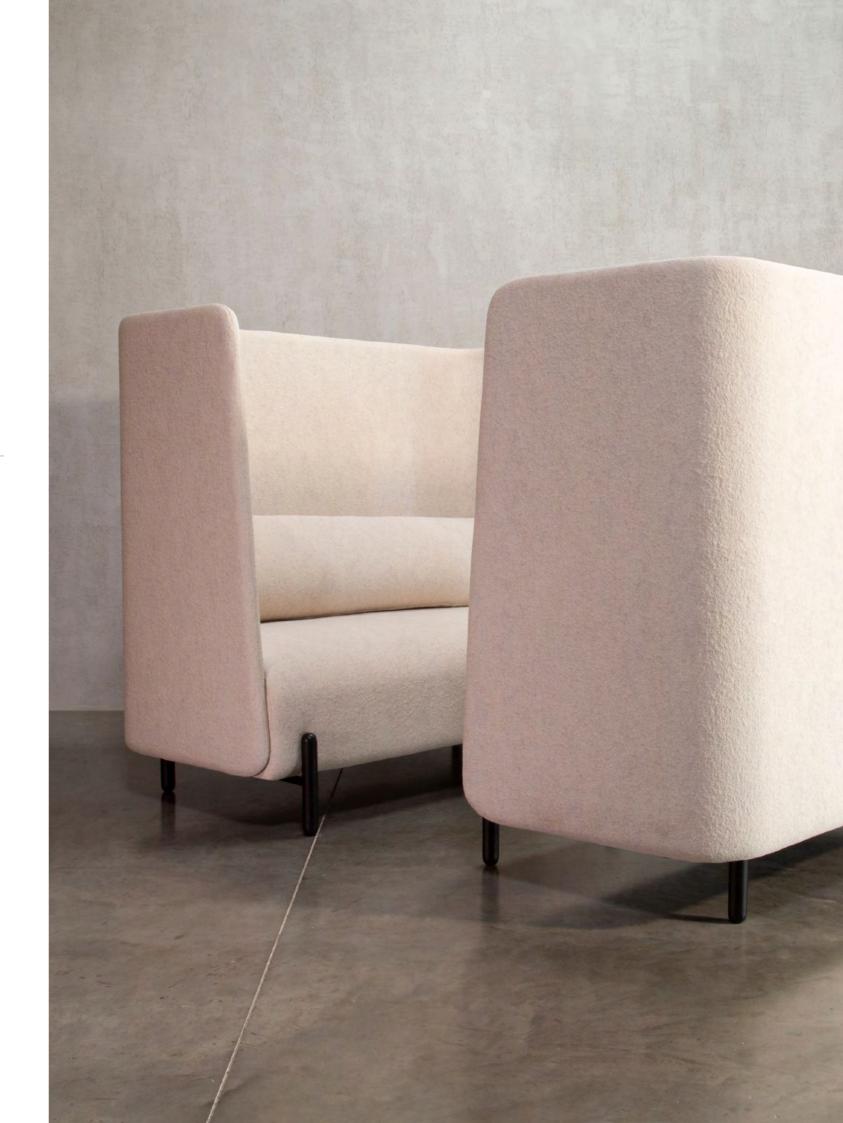

The Sail booth system addresses privacy for commercial office interiors, by providing a segregated space to collaborate, learn, focus, or relax. It's a refined seating system that allows flexibility and consolidation of workspace in a given area to escape without the need for partitioning or division, promoting collaboration, creativity, and deep concentrative thinking. The ergonomically designed booth has exemplary comfort levels.

## **FEATURES**

Work independently in comfort

Elegant organic profile to suit most schemes

Generous proportions

Soft, sleek, design with curved corners

High-back enhances privacy