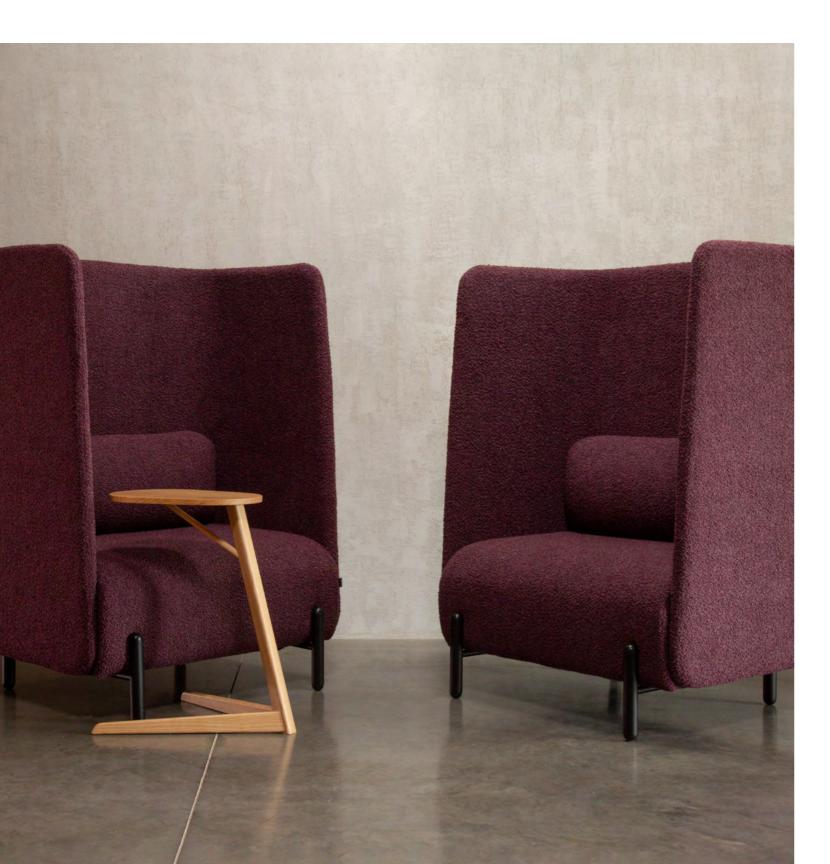

The Sail booth system addresses privacy for commercial office interiors, by providing a segregated space to collaborate, learn, focus, or relax. It's a refined seating system that allows flexibility and consolidation of workspace in a given area to escape without the need for partitioning or division, promoting collaboration, creativity, and deep concentrative thinking. The ergonomically designed booth has exemplary comfort levels.

## **FEATURES**

Work independently in comfort

Elegant organic profile to suit most schemes

Generous proportions

Soft, sleek, design with curved corners

High-back enhances privacy

The Peggy Laptop Table is the perfect supplementary product and is available as an accessory. See page 296 for more information.

Black fine textured legs

Elegant organic profile

Easy assembly