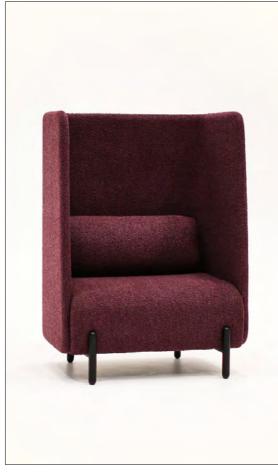

The Sail booth system addresses privacy for commercial office interiors, by providing a segregated space to collaborate, learn, focus, or relax. It's a refined seating system that allows flexibility and consolidation of workspace in a given area to escape without the need for partitioning or division, promoting collaboration, creativity, and deep concentrative thinking. The ergonomically designed booth has exemplary comfort levels.

## **FEATURES**

Work independently in comfort

Elegant organic profile to suit most schemes

Generous proportions

Soft, sleek, design with curved corners

High-back enhances privacy