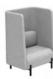

## Sail Sofa One Seater

width 38.5, depth 31, height 54.5, seat height 18"

| FABRIC | ORDER CODE   |
|--------|--------------|
|        |              |
| 1      | SIF.1SSF.FBB |
| 2      | SIF.1SSF.FBC |
| 3      | SIF.1SSF.FBD |
| 4      | SIF.1SSF.FBE |
| 5      | SIF.1SSF.FBF |
| 6      | SIF.1SSF.FBG |
| 7      | SIF.1SSF.FBH |
| 8      | SIF.1SSF.FBI |