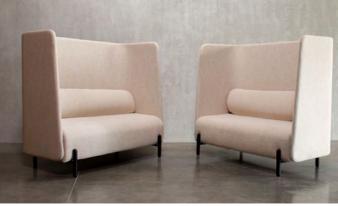

The Sail booth system addresses privacy for commercial office interiors, by providing a segregated space to collaborate, learn, focus, or relax. It's a refined seating system that allows flexibility and consolidation of workspace in a given area to escape without the need for partitioning or division, promoting collaboration, creativity, and deep concentrative thinking. The ergonomically designed booth has exemplary comfort levels.

## **FEATURES**

Work independently in comfort

Elegant organic profile to suit most schemes

Generous proportions

Soft, sleek, design with curved corners

High-back enhances privacy

Sail is also available as a Two Seater & Four Seater Booth, see page 256 for more information.