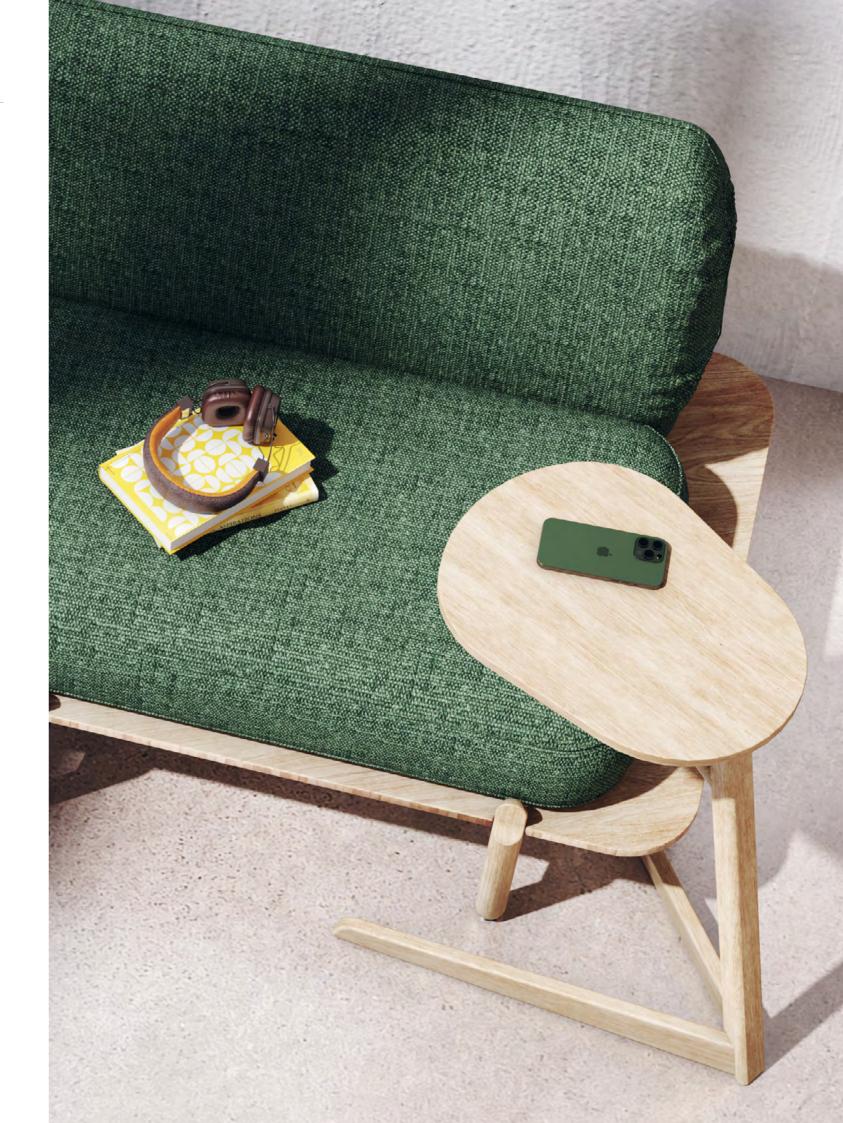

The perfect addition to your flexible and agile working space, Peggy is a refined and functional laptop table made from solid ash. Designed to complement any soft seating range, its sleek and minimalist design allows for easy integration into any environment, while its sturdy construction ensures durability and reliability. Whether you're working from home or in a shared workspace, the ergonomic tabletop allows for comfort whilst working on your laptop.

## **FEATURES**

The slightly exaggerated stem angle gives more reach to the user and provides stability

The under table cross piece feature is celebrated rather than trying to give an anti-gravity look

The unique tabletop shape allows user to use the table front on or side on comfortably

Small Shadow gap underneath the legs