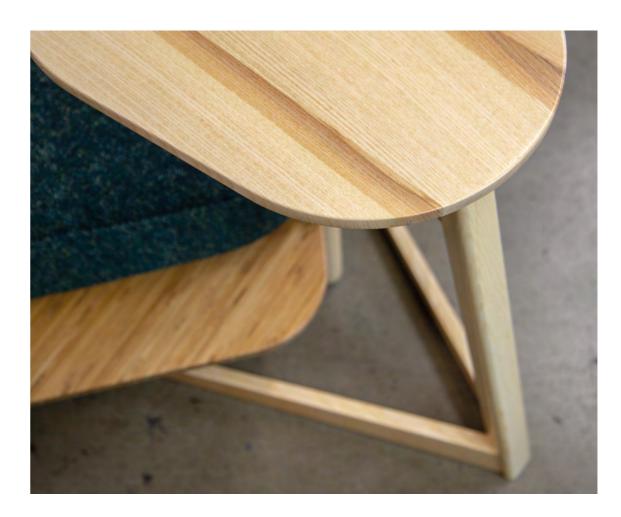

## **FEATURES**

The slightly exaggerated stem angle gives more reach to the user and provides stability

The under table cross piece feature is celebrated rather than trying to give an anti-gravity look

The unique tabletop shape allows user to use the table front on or side on comfortably

Small Shadow gap underneath the legs