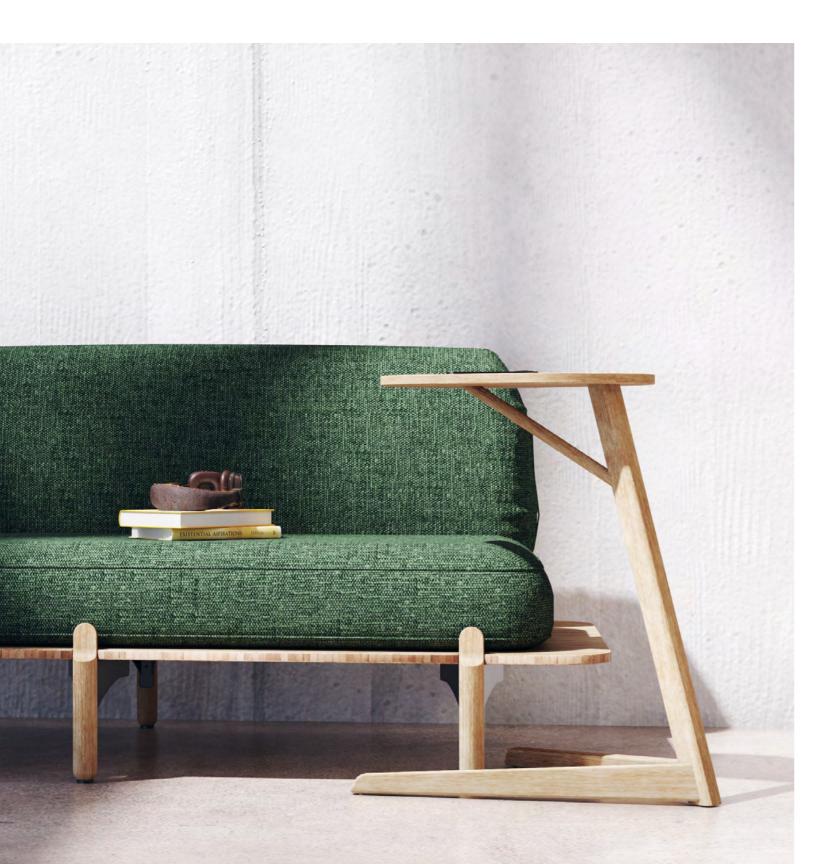

The perfect addition to your flexible and agile working space, Peggy is a refined and functional laptop table made from solid ash. Designed to complement any soft seating range, its sleek and minimalist design allows for easy integration into any environment, while its sturdy construction ensures durability and reliability. Whether you're working from home or in a shared workspace, the ergonomic tabletop allows for comfort whilst working on your laptop.

## **FEATURES**

The slightly exaggerated stem angle gives more reach to the user and provides stability

The under table cross piece feature is celebrated rather than trying to give an anti-gravity look

The unique tabletop shape allows user to use the table front on or side on comfortably