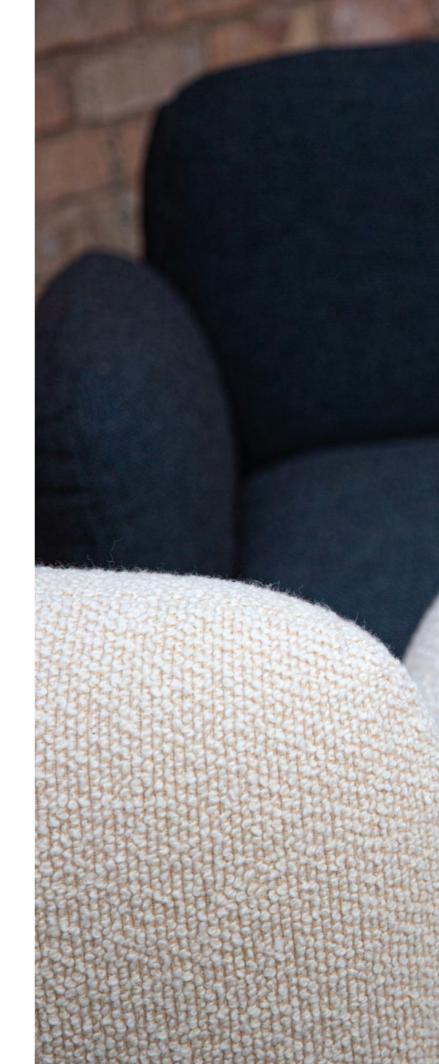

## BOHO

Boho provides the perfect spot to unwind and catch your breath. Become enveloped in the delightfully soft bulbous armchair and experience the welcoming reassurance and warmth created by its curvaceous design. Complement your interior design and customise your Boho armchair with a range of beautiful upholstery finishes to create an alluring, elegant and comfortable statement chair that breathes relief and relaxation into any environment.

## FEATURES

Organic inflated statement chair Designed to allure comfort Ruched upholstery detailing 100% recyclable Replaceable covers Black frame finish We have a limited list of approved fabrics that are suitab