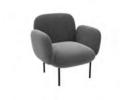

## BOHO

Boho provides the perfect spot to unwind and catch your breath. Become enveloped in the delightfully soft bulbous armchair and experience the welcoming reassurance and warmth created by its curvaceous design. Complement your interior design and customise your Boho armchair with a range of beautiful upholstery finishes to create an alluring, elegant and comfortable statement chair that breathes relief and relaxation into any environment.

## FEATURES

Organic inflated statement chair Designed to allure comfort Ruched upholstery detailing 100% recyclable Replaceable covers Black frame finish We have a limited list of approved fabrics that are suitab