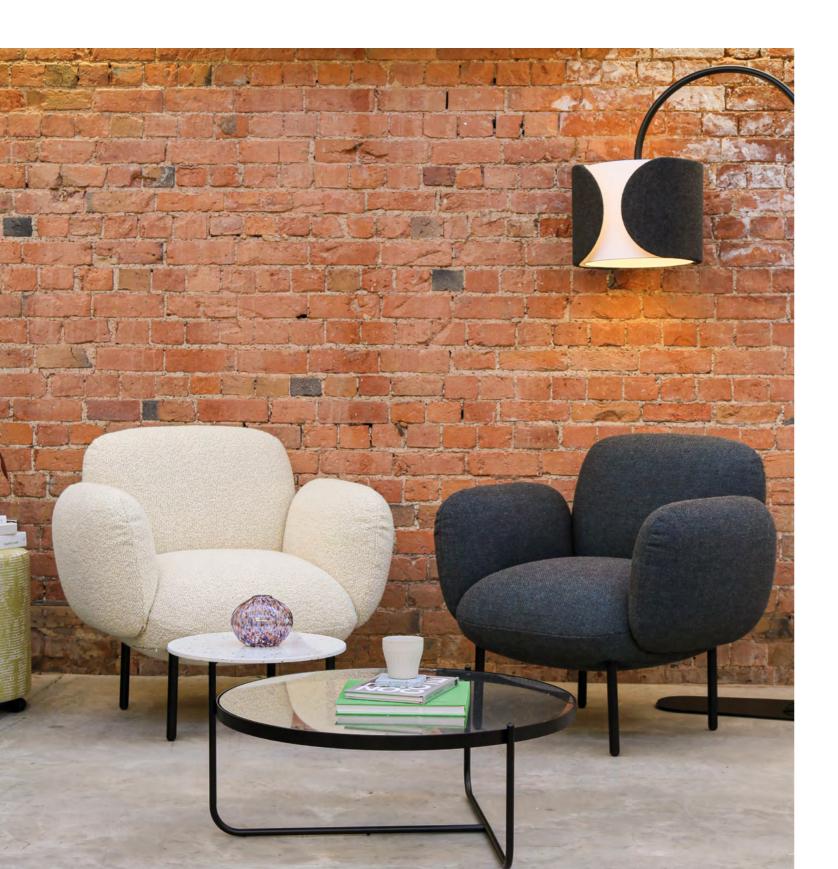

## BOHO

Boho provides the perfect spot to unwind and catch your breath. Become enveloped in the delightfully soft bulbous armchair and experience the welcoming reassurance and warmth created by its curvaceous design. Complement your interior design and customise your Boho armchair with a range of beautiful upholstery finishes to create an alluring, elegant and comfortable statement chair that breathes relief and relaxation into any environment.

## FEATURES

Organic inflated statement chair Designed to allure comfort Ruched upholstery detailing 100% recyclable Replaceable covers Black frame finish We have a limited list of approved fabrics that are suitab

We have a limited list of approved fabrics that are suitable for the contours of the Boho Chair. Please refer to the Frövi sales office for further advice or the fabric band charts for more detail. Follow our guide and customize our products to suit your space