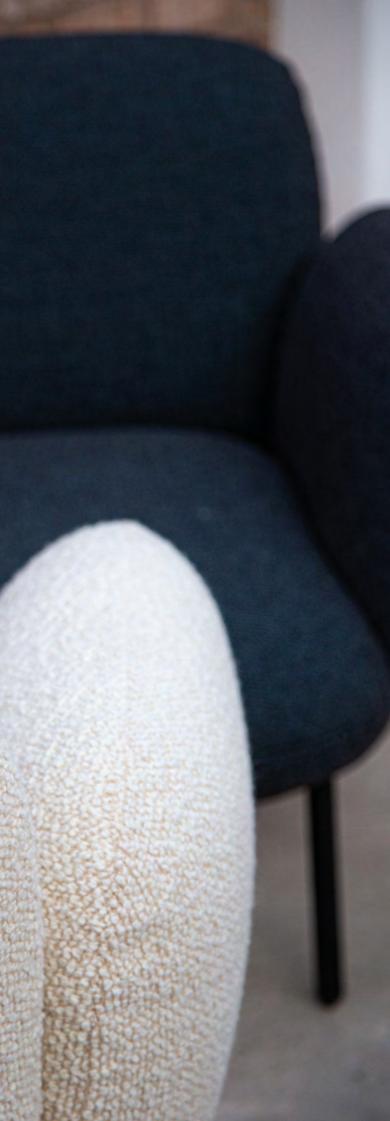

## BOHO

Boho provides the perfect spot to unwind and catch your breath. Become enveloped in the delightfully soft bulbous armchair and experience the welcoming reassurance and warmth created by its curvaceous design. Complement your interior design and customise your Boho armchair with a range of beautiful upholstery finishes to create an alluring, elegant and comfortable statement chair that breathes relief and relaxation into any environment.

## FEATURES

Organic inflated statement chair Designed to allure comfort Ruched upholstery detailing 100% recyclable Replaceable covers Black frame finish We have a limited list of approved fabrics that are suitab