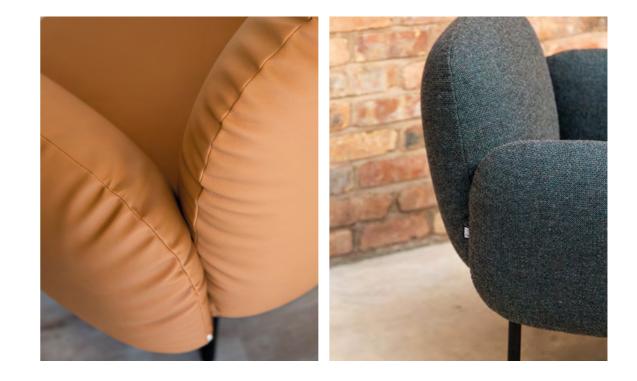

## FEATURES

Organic inflated statement chair Designed to allure comfort Ruched upholstery detailing 100% recyclable Replaceable covers Black frame finish We have a limited list of approved fabrics that are suitab

We have a limited list of approved fabrics that are suitable for the contours of the Boho Chair. Please refer to the Frövi sales office for further advice or the fabric band charts for more detail. Follow our guide and customize our products to suit your space

Select Fabric: Available in limited selected fabrics due to suitability

Fabrics See pages 406-415

The Peggy Laptop Table is the perfect supplementary product and is available as an accessory. See page 296 for more information.