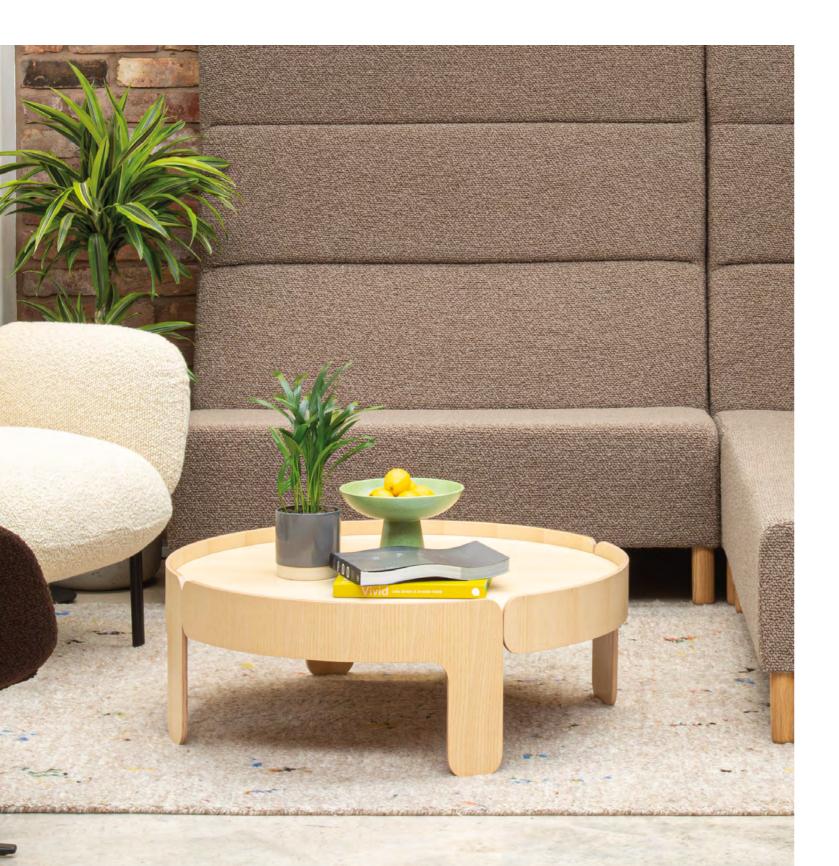

## WRAPT COFFEE TABLE

The Wrapt Coffee Table offers the ideal solution for any office looking to incorporate extra style without compromising practicality. Inspired by clean, simple lines, minimalism, and functionality without sacrificing beauty. With its generous tabletop area and clean wrap around leg design it is the perfect complement to the modern busy office, looking for a casual meeting space or breakout area.

## FEATURES

Simplistic Scandinavian design Made from ash plywood Available in three finishes

Follow our guide and customize our products to suit your space