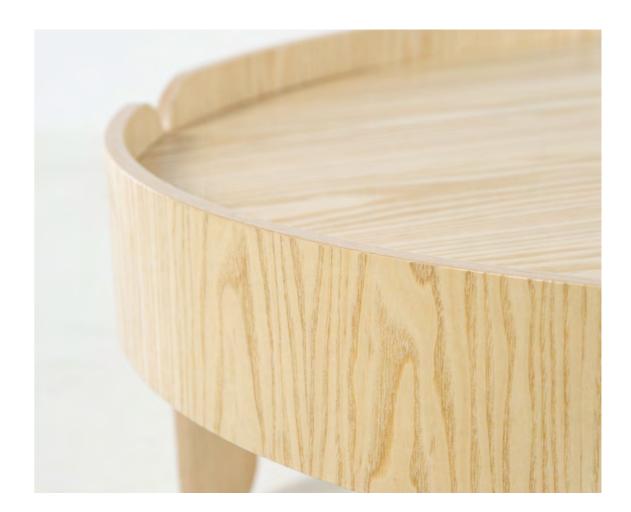

## WRAPT COFFEE TABLE

The Wrapt Coffee Table offers the ideal solution for any office looking to incorporate extra style without compromising practicality. Inspired by clean, simple lines, minimalism, and functionality without sacrificing beauty. With its generous tabletop area and clean wrap around leg design it is the perfect complement to the modern busy office, looking for a casual meeting space or breakout area.

## FEATURES

Simplistic Scandinavian design Made from ash plywood Available in three finishes

Follow our guide and customize our products to suit your space