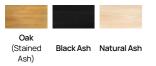

## 1

Select Finish: Choose from selected finishes.

Wood frame finishes

diameter 36, height 13"

| DESCRIPTION  | ORDER CODE        |           |             |
|--------------|-------------------|-----------|-------------|
|              | Oak (Stained Ash) | Black Ash | Natural Ash |
| Coffee Table | WTL.OCA           | WTL.SBK   | WTL.NAS     |