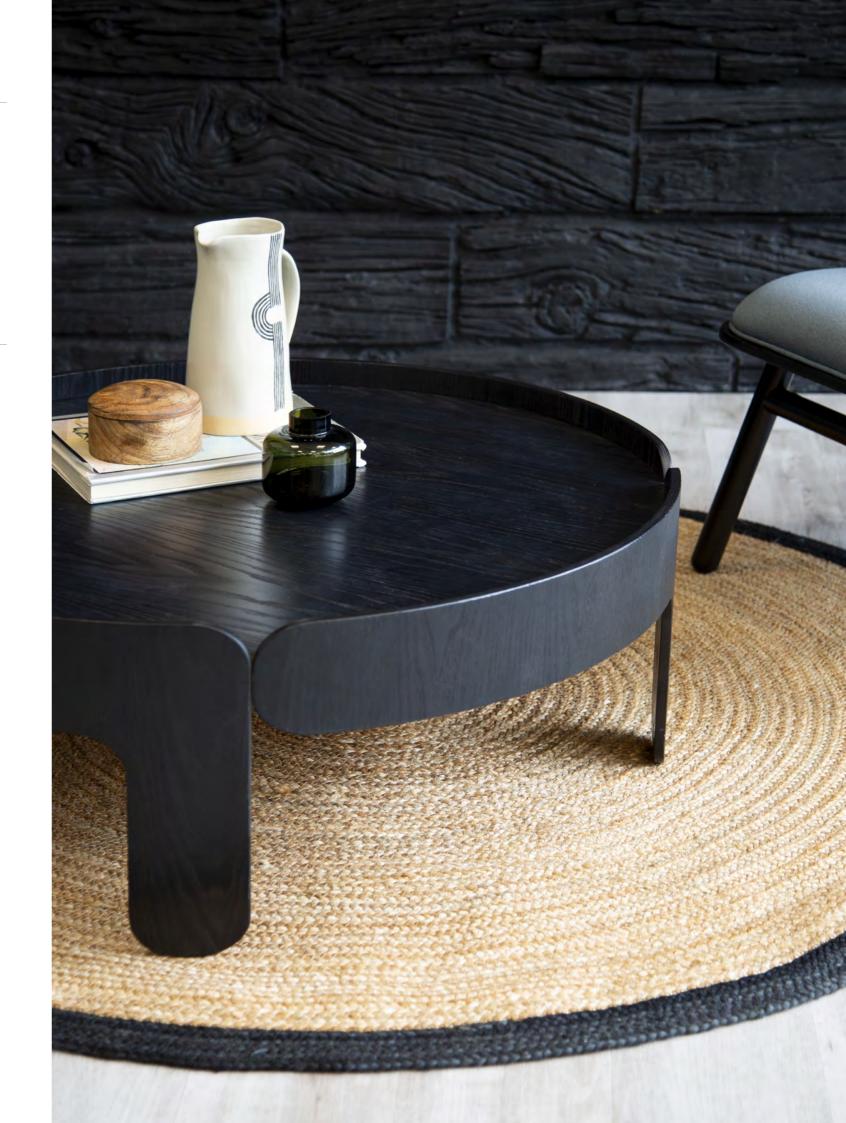

## WRAPT COFFEE TABLE

The Wrapt Coffee Table offers the ideal solution for any office looking to incorporate extra style without compromising practicality. Inspired by clean, simple lines, minimalism, and functionality without sacrificing beauty. With its generous tabletop area and clean wrap around leg design it is the perfect complement to the modern busy office, looking for a casual meeting space or breakout area.

## FEATURES

Simplistic Scandinavian design Made from ash plywood Available in three finishes

Follow our guide and customize our products to suit your space

## 1

Select Finish: Choose from selected finishes.

Wood frame finishes

diameter 36, height 13"

| DESCRIPTION  | ORDER CODE        |           |             |
|--------------|-------------------|-----------|-------------|
|              | Oak (Stained Ash) | Black Ash | Natural Ash |
| Coffee Table | WTL.OCA           | WTL.SBK   | WTL.NAS     |