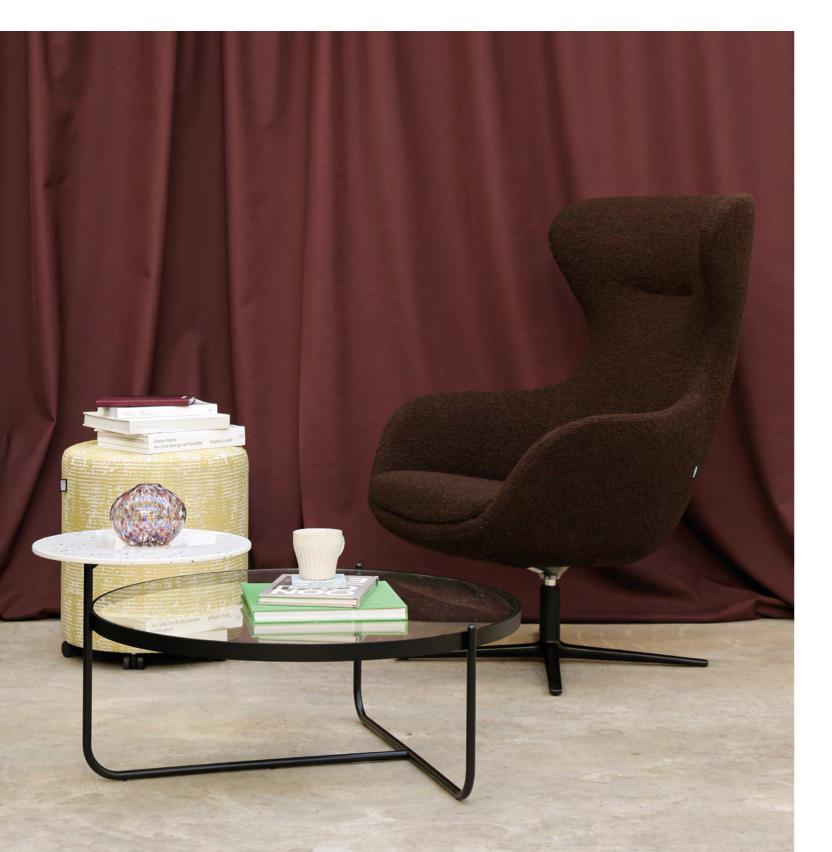

## ORBIT TABLE

With a unique design informed by the smooth curves and natural sleek lines of celestial orbits, this mid-century style coffee table is a fantastic and practical addition to any workspace. With a smaller recycled plastic table 'orbiting' and floating around the larger glass top, this table is timeless in its design and unrivalled in its functionality. Durable and hard-wearing, the Orbit table is designed to withstand the robust needs of any busy office environment.

## **FEATURES**

Mid Century T-frame design

Toughened glass (31.5")

Top made from recycled fridge freezer plastic (15.7")

Black frame finish