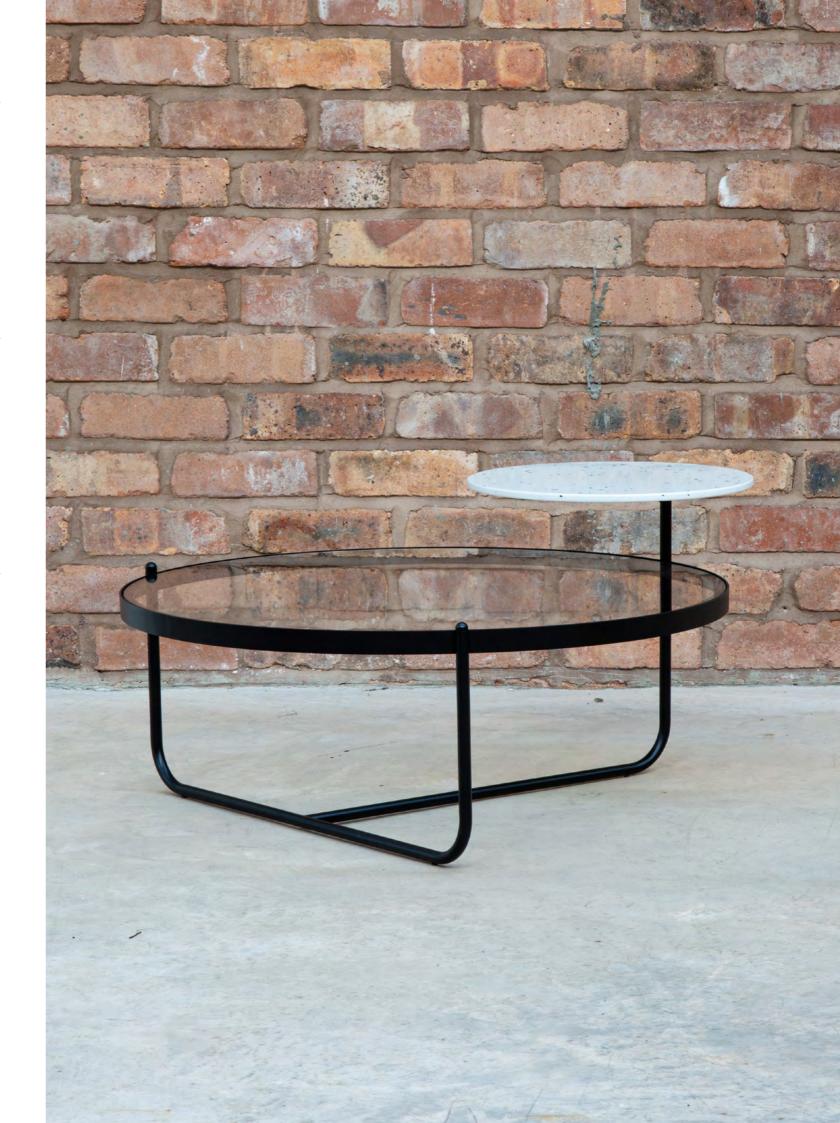

## ORBIT TABLE

With a unique design informed by the smooth curves and natural sleek lines of celestial orbits, this mid-century style coffee table is a fantastic and practical addition to any workspace. With a smaller recycled plastic table 'orbiting' and floating around the larger glass top, this table is timeless in its design and unrivalled in its functionality. Durable and hard-wearing, the Orbit table is designed to withstand the robust needs of any busy office environment.

## **FEATURES**

Mid Century T-frame design

Toughened glass (31.5")

Top made from recycled fridge freezer plastic (15.7")

Black frame finish

## Orbit Table

width 32, depth 32, height 17, lower table height 12"

| DESCRIPTION | ORDER CODE |
|-------------|------------|
|             |            |
| Table       | OBL.BK     |