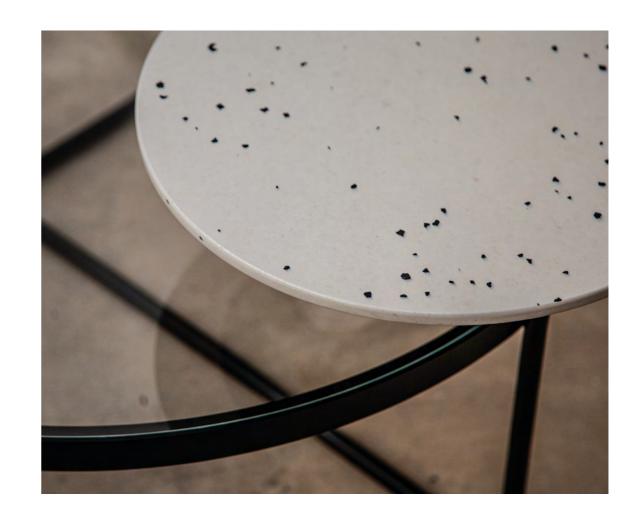

## **FEATURES**

Mid Century T-frame design

Toughened glass (31.5")

Top made from recycled fridge freezer plastic (15.7")

Black frame finish

Lower Table Top finish

Upper Table Top finish

Clear Glass

Recycled Plastic