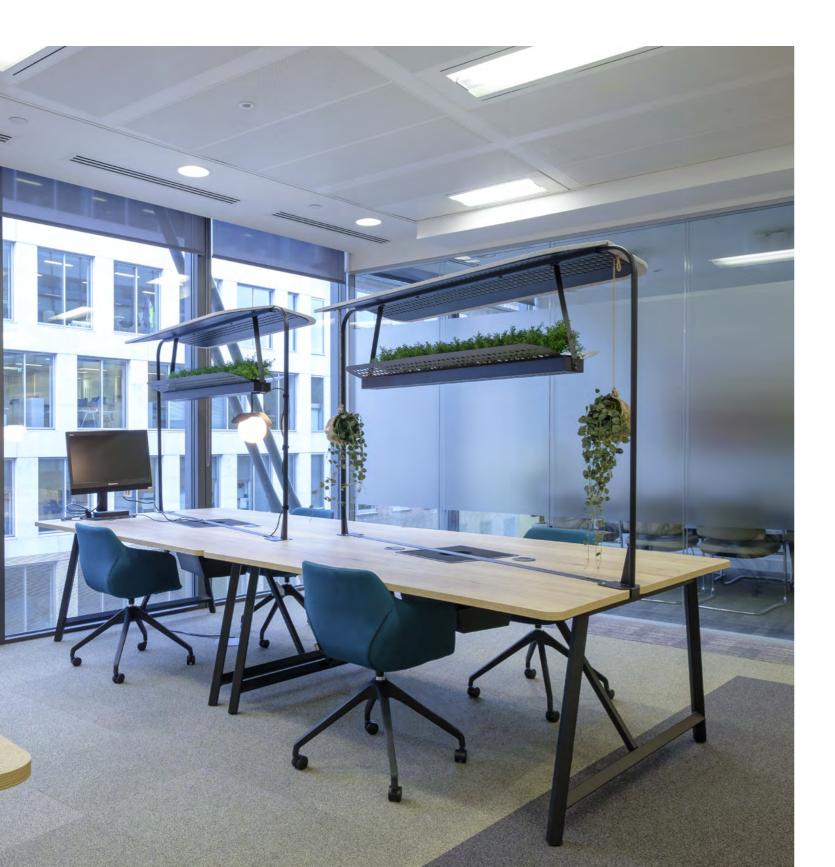

# RELIC AT WORK

Relic at Work is a co-working system derived from our current Relic design. The unique wedge shape tops are designed to allow a generous work space with a compact footprint. Adjustment between a collaborative work space and private working can be achieved with the use of the additional, magnetically attached accessories. Adding a canopy and lighting will soften the environment, with an option to also specify biophilia.

### FEATURES

Multi-functional workspace for co-working or personal use Optional castors for mobility Large capacity power bank with 8 Power Outlet sockets (4 per user). Ability to extend capacity Offset seating positions Overhead acoustic canopy Hanging trays for storage or plants Wedge-shaped tops to maximise space and minimise footprint Magnetic accessories for re-positioning

Max 2 per table.

Integrated cable management with table power options

Magnetic Desk/ Storage Planter

Relic at Work Table with Canopy width 71, depth 55, height 78"

| DESCRIPTION       | ORDER CODE     |
|-------------------|----------------|
|                   |                |
| Table with Canopy | RSAW.RAWT/C.BK |

Relic at Work Table width 71, depth 55, height 29.5"

| DESCRIPTION | ORDER CODE   |
|-------------|--------------|
|             |              |
| Table       | RSAW.RAWT.BK |

Relic at Work Table (Extension) width 71, depth 55, height 29.5"