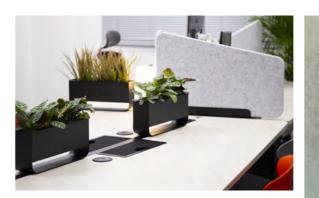

## 1234

Select Accessories: All accessories are available in Black finish only unless stated.

DESK ACCESSORIES

Solo Power Unit 1x Power Outlet & 1x Twin USB Charge. (1x Type-C & 1x Type-A) Available in Black Max 2 per table

CANOPY ACCESSORIES

Lined terracotta pot

Outlet modules

Power supplied as standard: 8x Power Outlet -with two additional recesses for extra power Additional Power: Add an extra 8 x Power

Cable Port Available in Black Supplied as standard with 3.15" dia hole pre-drilled table top. Can be replaced by Solo Power Unit.

Max 2 per table.

Integrated cable management with table power options

Magnetic Desk/ Storage Planter

Relic at Work Table with Canopy width 71, depth 55, height 78"

| DESCRIPTION       | ORDER CODE     |
|-------------------|----------------|
|                   |                |
| Table with Canopy | RSAW.RAWT/C.BK |

#### Relic at Work Accessories

| DESCRIPTION              | ORDER CODE | DESCRIPTION        | ORDER CODE |
|--------------------------|------------|--------------------|------------|
| Desk Accessories         |            | Canopy Accessories |            |
| Magnetic Storage/Planter | RAWP.BK    | Hanging Planter    | RAWCDP.BK  |
| Magnetic Felt Screen     | RAWS.BK    | Hanging Tray       | RAWHT.BK   |
| Solo Power Unit          | SO80.SP1   | Multi-purpose Pot  | RAWCPC.BK  |