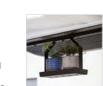

### FEATURES

Multi-functional workspace for co-working or personal use Optional castors for mobility Large capacity power bank with 8 Power Outlet sockets (4 per user). Ability to extend capacity Offset seating positions Overhead acoustic canopy Hanging trays for storage or plants Wedge-shaped tops to maximise space and minimise footprint Magnetic accessories for re-positioning

#### Relic at Work Accessories

| DESCRIPTION              | ORDER CODE | DESCRIPTION        | ORDER CODE |
|--------------------------|------------|--------------------|------------|
| Desk Accessories         |            | Canopy Accessories |            |
| Magnetic Storage/Planter | RAWP.BK    | Hanging Planter    | RAWCDP.BK  |
| Magnetic Felt Screen     | RAWS.BK    | Hanging Tray       | RAWHT.BK   |
| Solo Power Unit          | SO80.SP1   | Multi-purpose Pot  | RAWCPC.BK  |