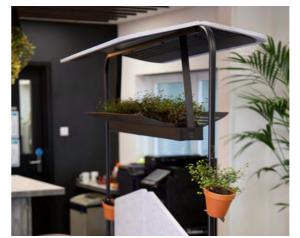

### FEATURES

Multi-functional workspace for co-working or personal use Optional castors for mobility Large capacity power bank with 8 Power Outlet sockets (4 per user). Ability to extend capacity Offset seating positions Overhead acoustic canopy Hanging trays for storage or plants Wedge-shaped tops to maximise space and minimise footprint Magnetic accessories for re-positioning

CANOPY ACCESSORIES

Lined terracotta pot

Outlet modules

Power supplied as standard: 8x Power Outlet -with two additional recesses for extra power Additional Power: Add an extra 8 x Power

Cable Port Available in Black Supplied as standard with 3.15" dia hole pre-drilled table top. Can be replaced by Solo Power Unit.

#### Relic at Work Accessories

| DESCRIPTION              | ORDER CODE | DESCRIPTION        | ORDER CODE |
|--------------------------|------------|--------------------|------------|
| Desk Accessories         |            | Canopy Accessories |            |
| Magnetic Storage/Planter | RAWP.BK    | Hanging Planter    | RAWCDP.BK  |
| Magnetic Felt Screen     | RAWS.BK    | Hanging Tray       | RAWHT.BK   |
| Solo Power Unit          | SO80.SP1   | Multi-purpose Pot  | RAWCPC.BK  |