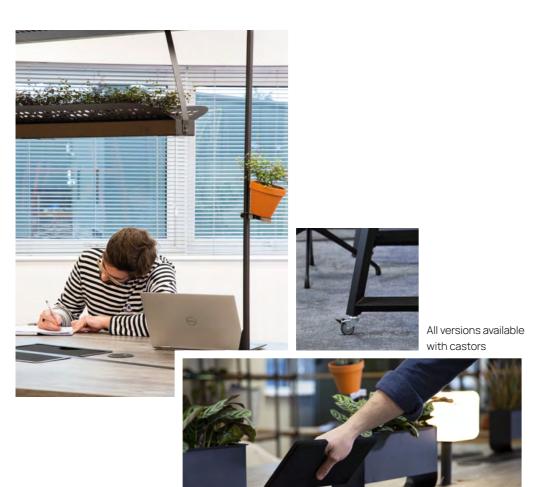

### FEATURES

Multi-functional workspace for co-working or personal use Optional castors for mobility Large capacity power bank with 8 Power Outlet sockets (4 per user). Ability to extend capacity Offset seating positions Overhead acoustic canopy Hanging trays for storage or plants Wedge-shaped tops to maximise space and minimise footprint Magnetic accessories for re-positioning

To construct a run of tabletops add a standard table and the number Note: The extension table cannot b

Standard 70.8" Table on Castors

Extension 70.8" Table on (