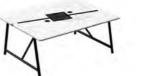

Relic at Work Table width 71, depth 55, height 29.5"

| DESCRIPTION | ORDER CODE   |
|-------------|--------------|
|             |              |
| Table       | RSAW.RAWT.BK |

Relic at Work Table (Extension) width 71, depth 55, height 29.5"