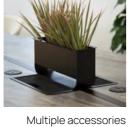

## 1234

Select Accessories: All accessories are available in Black finish only unless stated.

DESK ACCESSORIES

Solo Power Unit 1x Power Outlet & 1x Twin USB Charge. (1x Type-C & 1x Type-A) Available in Black Max 2 per table

CANOPY ACCESSORIES

Lined terracotta pot

Outlet modules

Power supplied as standard: 8x Power Outlet -with two additional recesses for extra power Additional Power: Add an extra 8 x Power

Cable Port Available in Black Supplied as standard with 3.15" dia hole pre-drilled table top. Can be replaced by Solo Power Unit.

Max 2 per table.

Integrated cable management with table power options

Magnetic Desk/ Storage Planter

Relic at Work Table with Canopy width 71, depth 55, height 78"

| DESCRIPTION       | ORDER CODE     |
|-------------------|----------------|
|                   |                |
| Table with Canopy | RSAW.RAWT/C.BK |

#### Relic at Work Accessories

| DESCRIPTION              | ORDER CODE | DESCRIPTION        | ORDER CODE |
|--------------------------|------------|--------------------|------------|
| Desk Accessories         |            | Canopy Accessories |            |
| Magnetic Storage/Planter | RAWP.BK    | Hanging Planter    | RAWCDP.BK  |
| Magnetic Felt Screen     | RAWS.BK    | Hanging Tray       | RAWHT.BK   |
| Solo Power Unit          | SO80.SP1   | Multi-purpose Pot  | RAWCPC.BK  |