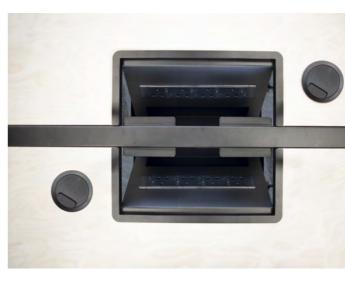

CANOPY ACCESSORIES

Lined terracotta pot

Outlet modules

Power supplied as standard: 8x Power Outlet -with two additional recesses for extra power Additional Power: Add an extra 8 x Power

Cable Port Available in Black Supplied as standard with 3.15" dia hole pre-drilled table top. Can be replaced by Solo Power Unit.

Max 2 per table.

Integrated cable management with table power options

Magnetic Desk/ Storage Planter

Relic at Work Table with Canopy width 71, depth 55, height 78"

| DESCRIPTION       | ORDER CODE     |
|-------------------|----------------|
|                   |                |
| Table with Canopy | RSAW.RAWT/C.BK |