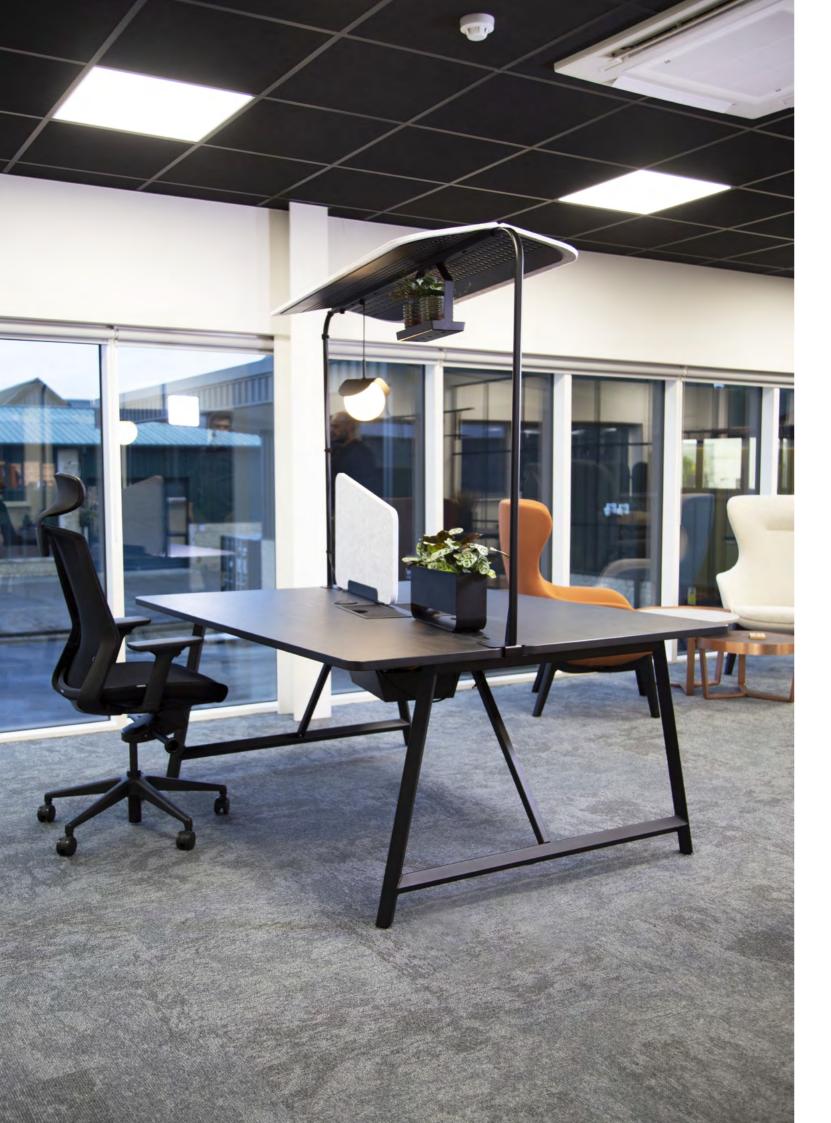

# RELIC AT WORK

Relic at Work is a co-working system derived from our current Relic design. The unique wedge shape tops are designed to allow a generous work space with a compact footprint. Adjustment between a collaborative work space and private working can be achieved with the use of the additional, magnetically attached accessories. Adding a canopy and lighting will soften the environment, with an option to also specify biophilia.

### FEATURES

Multi-functional workspace for co-working or personal use Optional castors for mobility Large capacity power bank with 8 Power Outlet sockets (4 per user). Ability to extend capacity Offset seating positions Overhead acoustic canopy Hanging trays for storage or plants Wedge-shaped tops to maximise space and minimise footprint Magnetic accessories for re-positioning

CANOPY ACCESSORIES

Lined terracotta pot

Outlet modules

Power supplied as standard: 8x Power Outlet -with two additional recesses for extra power Additional Power: Add an extra 8 x Power

Cable Port Available in Black Supplied as standard with 3.15" dia hole pre-drilled table top. Can be replaced by Solo Power Unit.

Max 2 per table.

Integrated cable management with table power options

Magnetic Desk/ Storage Planter

Relic at Work Table with Canopy width 71, depth 55, height 78"

| DESCRIPTION       | ORDER CODE     |
|-------------------|----------------|
|                   |                |
| Table with Canopy | RSAW.RAWT/C.BK |