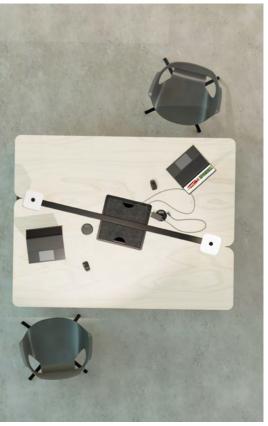

## 1234

Select Accessories: All accessories are available in Black finish only unless stated.

DESK ACCESSORIES

Solo Power Unit 1x Power Outlet & 1x Twin USB Charge. (1x Type-C & 1x Type-A) Available in Black Max 2 per table

CANOPY ACCESSORIES

Lined terracotta pot

Outlet modules

Power supplied as standard: 8x Power Outlet -with two additional recesses for extra power Additional Power: Add an extra 8 x Power

Cable Port Available in Black Supplied as standard with 3.15" dia hole pre-drilled table top. Can be replaced by Solo Power Unit.

Max 2 per table.

Integrated cable management with table power options

Magnetic Desk/ Storage Planter

Relic at Work Table with Canopy width 71, depth 55, height 78"

| DESCRIPTION       | ORDER CODE     |
|-------------------|----------------|
|                   |                |
| Table with Canopy | RSAW.RAWT/C.BK |