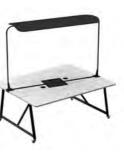

Max 2 per table.

Integrated cable management with table power options

Magnetic Desk/ Storage Planter

Relic at Work Table with Canopy width 71, depth 55, height 78"

| DESCRIPTION       | ORDER CODE     |
|-------------------|----------------|
|                   |                |
| Table with Canopy | RSAW.RAWT/C.BK |

Relic at Work Table width 71, depth 55, height 29.5"

| DESCRIPTION | ORDER CODE   |
|-------------|--------------|
|             |              |
| Table       | RSAW.RAWT.BK |

Relic at Work Table (Extension) width 71, depth 55, height 29.5"