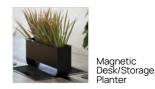

Max 2 per table.

Integrated cable management with table power options

Magnetic Desk/ Storage Planter

Relic at Work Table with Canopy width 71, depth 55, height 78"

| DESCRIPTION       | ORDER CODE     |
|-------------------|----------------|
|                   |                |
| Table with Canopy | RSAW.RAWT/C.BK |

#### Relic at Work Accessories

| DESCRIPTION              | ORDER CODE | DESCRIPTION        | ORDER CODE |
|--------------------------|------------|--------------------|------------|
| Desk Accessories         |            | Canopy Accessories |            |
| Magnetic Storage/Planter | RAWP.BK    | Hanging Planter    | RAWCDP.BK  |
| Magnetic Felt Screen     | RAWS.BK    | Hanging Tray       | RAWHT.BK   |
| Solo Power Unit          | SO80.SP1   | Multi-purpose Pot  | RAWCPC.BK  |