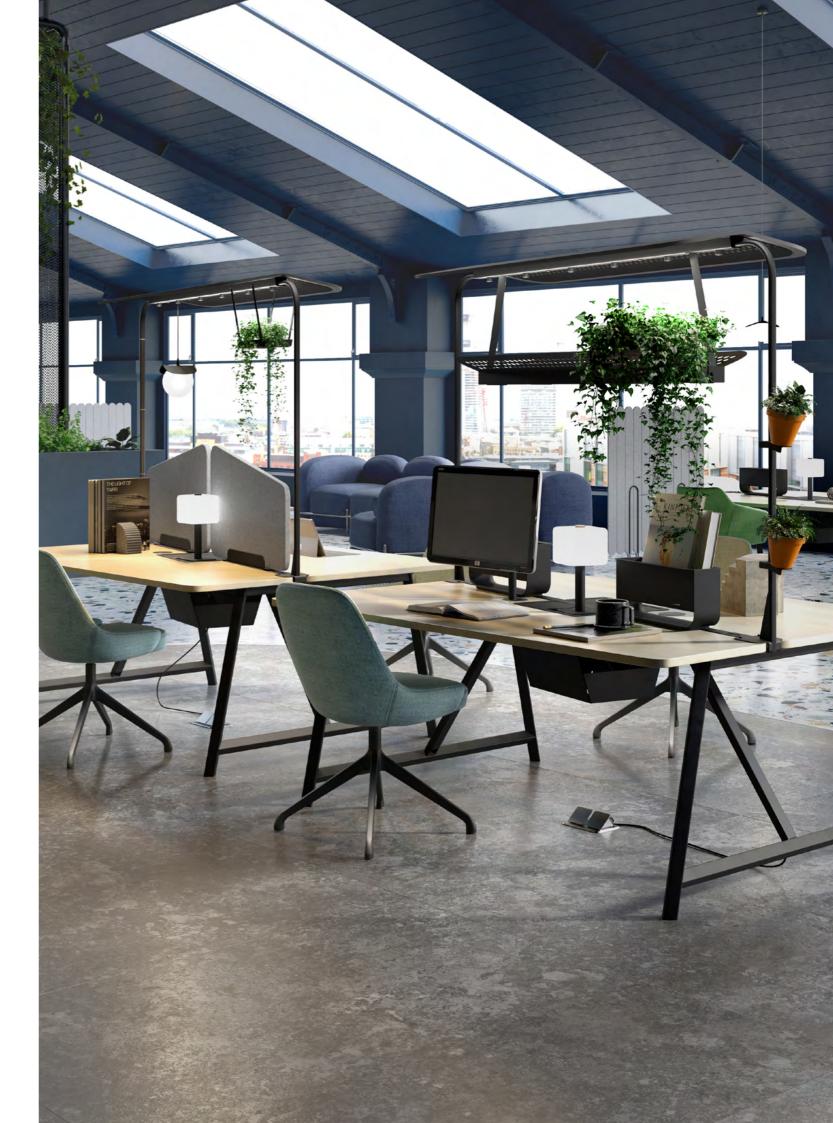

# RELIC AT WORK

Relic at Work is a co-working system derived from our current Relic design. The unique wedge shape tops are designed to allow a generous work space with a compact footprint. Adjustment between a collaborative work space and private working can be achieved with the use of the additional, magnetically attached accessories. Adding a canopy and lighting will soften the environment, with an option to also specify biophilia.

### FEATURES

Multi-functional workspace for co-working or personal use Optional castors for mobility Large capacity power bank with 8 Power Outlet sockets (4 per user). Ability to extend capacity Offset seating positions Overhead acoustic canopy Hanging trays for storage or plants Wedge-shaped tops to maximise space and minimise footprint Magnetic accessories for re-positioning