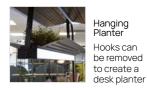

### FEATURES

Multi-functional workspace for co-working or personal use Optional castors for mobility Large capacity power bank with 8 Power Outlet sockets (4 per user). Ability to extend capacity Offset seating positions Overhead acoustic canopy Hanging trays for storage or plants Wedge-shaped tops to maximise space and minimise footprint Magnetic accessories for re-positioning

#### Relic at Work Accessories

| DESCRIPTION              | ORDER CODE | DESCRIPTION        | ORDER CODE |
|--------------------------|------------|--------------------|------------|
| Desk Accessories         |            | Canopy Accessories |            |
| Magnetic Storage/Planter | RAWP.BK    | Hanging Planter    | RAWCDP.BK  |
| Magnetic Felt Screen     | RAWS.BK    | Hanging Tray       | RAWHT.BK   |
| Solo Power Unit          | SO80.SP1   | Multi-purpose Pot  | RAWCPC.BK  |