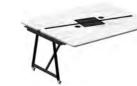

#### Relic at Work Table on Castors width 71, depth 55, height 29.5"

| DESCRIPTION      | ORDER CODE    |
|------------------|---------------|
|                  |               |
| Table on Castors | RSAW.RAWMT.BK |