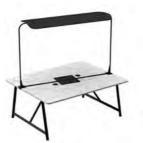

# RELIC AT WORK

Relic at Work is a co-working system derived from our current Relic design. The unique wedge shape tops are designed to allow a generous work space with a compact footprint. Adjustment between a collaborative work space and private working can be achieved with the use of the additional, magnetically attached accessories. Adding a canopy and lighting will soften the environment, with an option to also specify biophilia.

### FEATURES

Multi-functional workspace for co-working or personal use Optional castors for mobility Large capacity power bank with 8 Power Outlet sockets (4 per user). Ability to extend capacity Offset seating positions Overhead acoustic canopy Hanging trays for storage or plants Wedge-shaped tops to maximise space and minimise footprint Magnetic accessories for re-positioning

Max 2 per table.

Integrated cable management with table power options

Magnetic Desk/ Storage Planter

Relic at Work Table with Canopy width 71, depth 55, height 78"

| DESCRIPTION       | ORDER CODE     |
|-------------------|----------------|
|                   |                |
| Table with Canopy | RSAW.RAWT/C.BK |