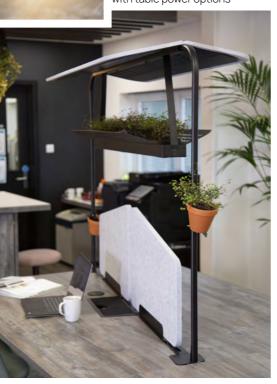

# RELIC AT WORK

Relic at Work is a co-working system derived from our current Relic design. The unique wedge shape tops are designed to allow a generous work space with a compact footprint. Adjustment between a collaborative work space and private working can be achieved with the use of the additional, magnetically attached accessories. Adding a canopy and lighting will soften the environment, with an option to also specify biophilia.

### FEATURES

Multi-functional workspace for co-working or personal use Optional castors for mobility Large capacity power bank with 8 Power Outlet sockets (4 per user). Ability to extend capacity Offset seating positions Overhead acoustic canopy Hanging trays for storage or plants Wedge-shaped tops to maximise space and minimise footprint Magnetic accessories for re-positioning

CANOPY ACCESSORIES

Lined terracotta pot

Outlet modules

Power supplied as standard: 8x Power Outlet -with two additional recesses for extra power Additional Power: Add an extra 8 x Power

Cable Port Available in Black Supplied as standard with 3.15" dia hole pre-drilled table top. Can be replaced by Solo Power Unit.

Max 2 per table.

Integrated cable management with table power options

Magnetic Desk/ Storage Planter

Relic at Work Table with Canopy width 71, depth 55, height 78"

| DESCRIPTION       | ORDER CODE     |
|-------------------|----------------|
|                   |                |
| Table with Canopy | RSAW.RAWT/C.BK |