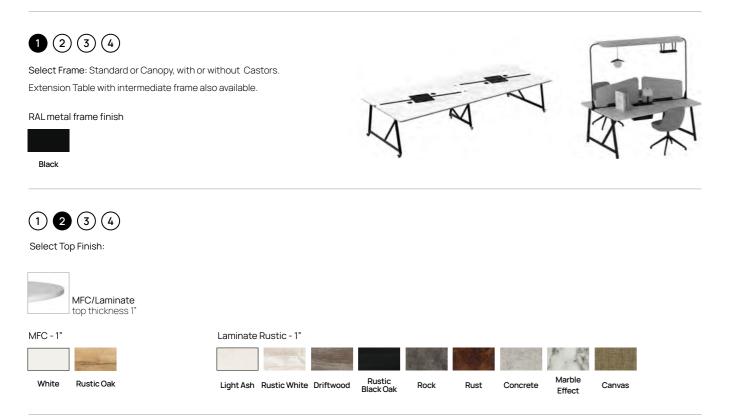

# RELIC AT WORK

Relic at Work is a co-working system derived from our current Relic design. The unique wedge shape tops are designed to allow a generous work space with a compact footprint. Adjustment between a collaborative work space and private working can be achieved with the use of the additional, magnetically attached accessories. Adding a canopy and lighting will soften the environment, with an option to also specify biophilia.

### FEATURES

Multi-functional workspace for co-working or personal use Optional castors for mobility Large capacity power bank with 8 Power Outlet sockets (4 per user). Ability to extend capacity Offset seating positions Overhead acoustic canopy Hanging trays for storage or plants Wedge-shaped tops to maximise space and minimise footprint Magnetic accessories for re-positioning

## 1234

Select Accessories: All accessories are available in Black finish only unless stated.

DESK ACCESSORIES

Solo Power Unit 1x Power Outlet & 1x Twin USB Charge. (1x Type-C & 1x Type-A) Available in Black Max 2 per table