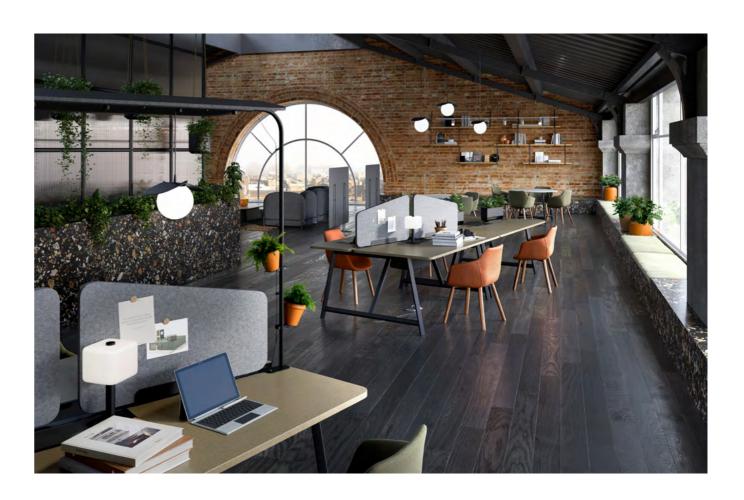

# RELIC AT WORK

Relic at Work is a co-working system derived from our current Relic design. The unique wedge shape tops are designed to allow a generous work space with a compact footprint. Adjustment between a collaborative work space and private working can be achieved with the use of the additional, magnetically attached accessories. Adding a canopy and lighting will soften the environment, with an option to also specify biophilia.

### FEATURES

Multi-functional workspace for co-working or personal use Optional castors for mobility Large capacity power bank with 8 Power Outlet sockets (4 per user). Ability to extend capacity Offset seating positions Overhead acoustic canopy Hanging trays for storage or plants Wedge-shaped tops to maximise space and minimise footprint Magnetic accessories for re-positioning