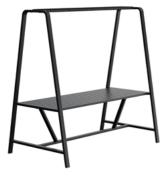

## OSTI CLOUD

This indoor and outdoor product is an extension of our existing Osti range with additional canopy to create a defined silhouette. The canopy incorporates separate mesh trays to allow you to accessorise with plants and lighting to create an inviting environment.

## FEATURES

Designed for indoor or outdoor use Canopy offers space for lighting, plants & decoration UV and weather-resistant frames and surfaces Wide choice of frame finishes available Easy-clean design Delivered flat-pack for easy install Quick and easy to assemble

## 12

Select Frame Finish: Choose from selected frame finishes

Select Accessories:

Floor fixing plate Supplied as a set of 4 black brackets per product. Floor fixing bolts are not supplied by Frövi.

Osti Cloud width 78.5, depth 45.5, height 78.5, table top height 29.5, table top depth 31.5"