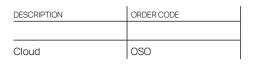

## 12

Select Frame Finish: Choose from selected frame finishes

Select Accessories:

Floor fixing plate Supplied as a set of 4 black brackets per product. Floor fixing bolts are not supplied by Frövi.

Osti Cloud width 78.5, depth 45.5, height 78.5, table top height 29.5, table top depth 31.5"