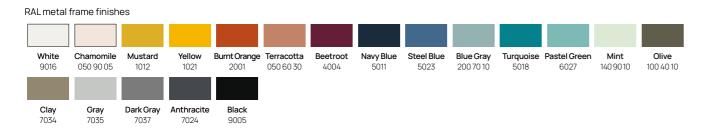

## 12

Select Frame Finish: Choose from selected frame finishes

Select Accessories:

Floor fixing plate Supplied as a set of 4 black brackets per product. Floor fixing bolts are not supplied by Frövi.

Osti Cloud width 78.5, depth 45.5, height 78.5, table top height 29.5, table top depth 31.5"