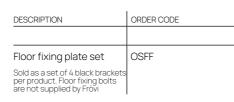

## 12

Select Frame Finish: Choose from selected frame finishes

Select Accessories:

Floor fixing plate Supplied as a set of 4 black brackets per product. Floor fixing bolts are not supplied by Frövi.

Osti Cloud width 78.5, depth 45.5, height 78.5, table top height 29.5, table top depth 31.5"