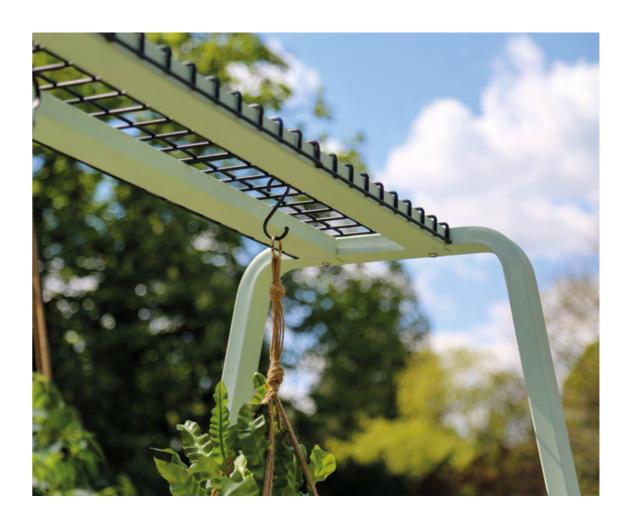

## OSTI CLOUD

This indoor and outdoor product is an extension of our existing Osti range with additional canopy to create a defined silhouette. The canopy incorporates separate mesh trays to allow you to accessorise with plants and lighting to create an inviting environment.

## FEATURES

Designed for indoor or outdoor use Canopy offers space for lighting, plants & decoration UV and weather-resistant frames and surfaces Wide choice of frame finishes available Easy-clean design Delivered flat-pack for easy install Quick and easy to assemble