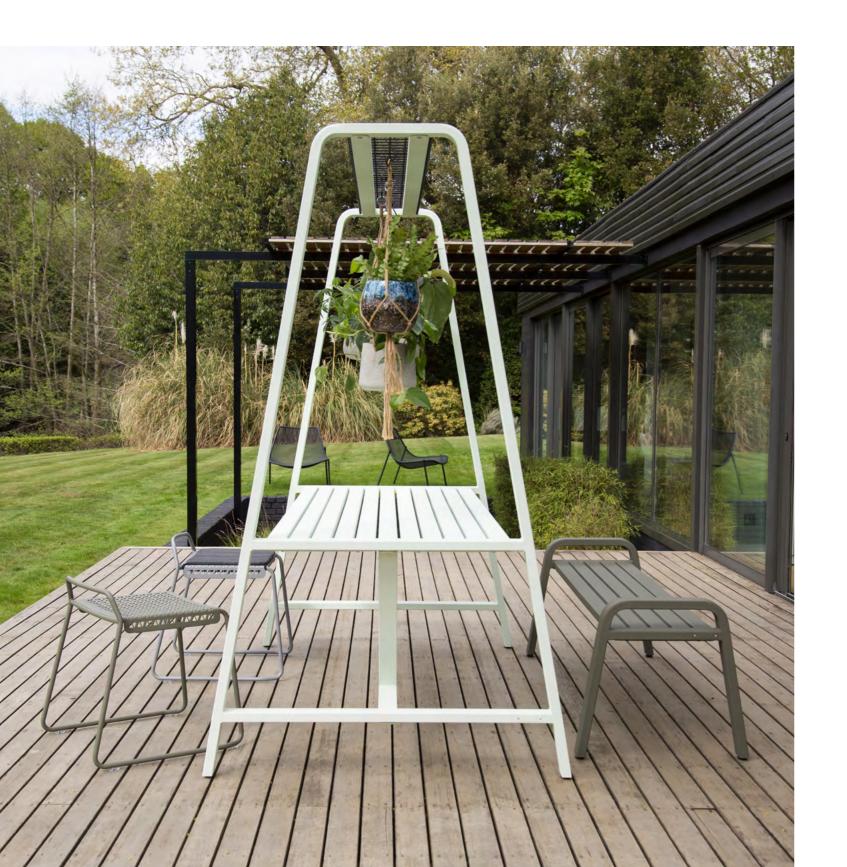

## OSTI CLOUD

This indoor and outdoor product is an extension of our existing Osti range with additional canopy to create a defined silhouette. The canopy incorporates separate mesh trays to allow you to accessorise with plants and lighting to create an inviting environment.

## FEATURES

Designed for indoor or outdoor use Canopy offers space for lighting, plants & decoration UV and weather-resistant frames and surfaces Wide choice of frame finishes available Easy-clean design Delivered flat-pack for easy install Quick and easy to assemble