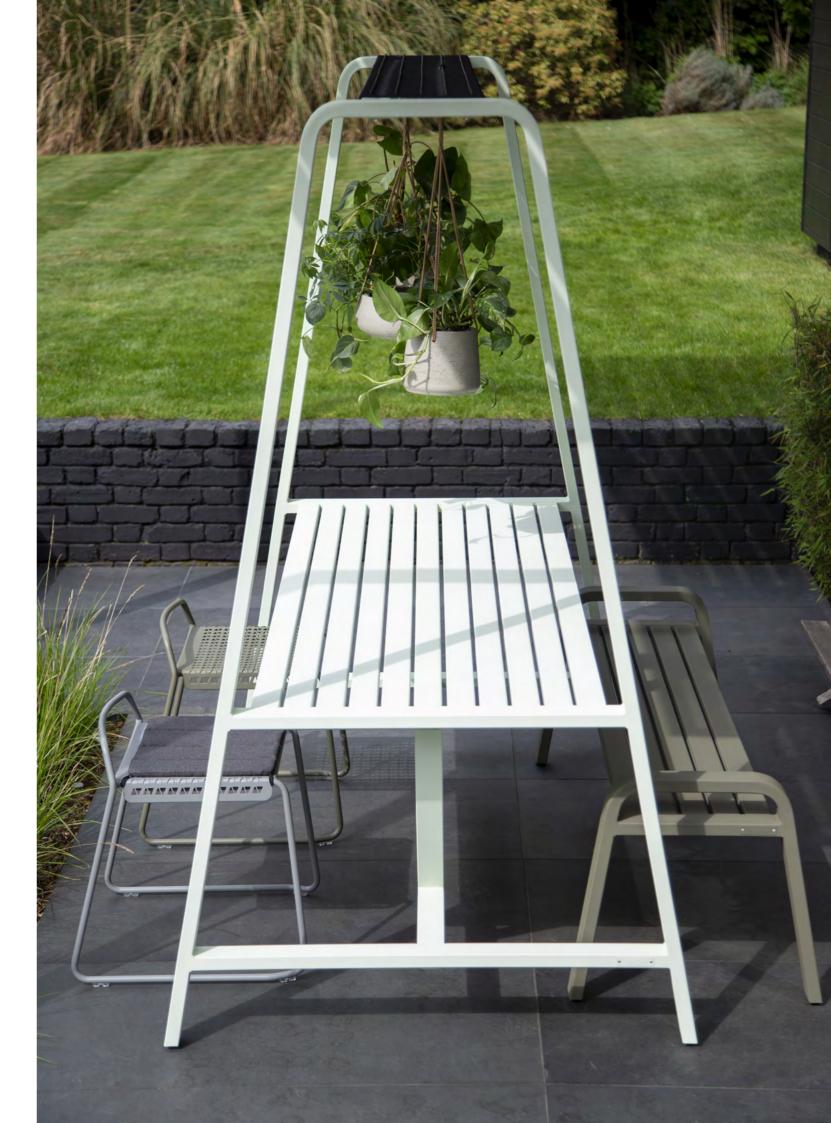

## OSTI CLOUD

This indoor and outdoor product is an extension of our existing Osti range with additional canopy to create a defined silhouette. The canopy incorporates separate mesh trays to allow you to accessorise with plants and lighting to create an inviting environment.

## FEATURES

Designed for indoor or outdoor use Canopy offers space for lighting, plants & decoration UV and weather-resistant frames and surfaces Wide choice of frame finishes available Easy-clean design Delivered flat-pack for easy install Quick and easy to assemble