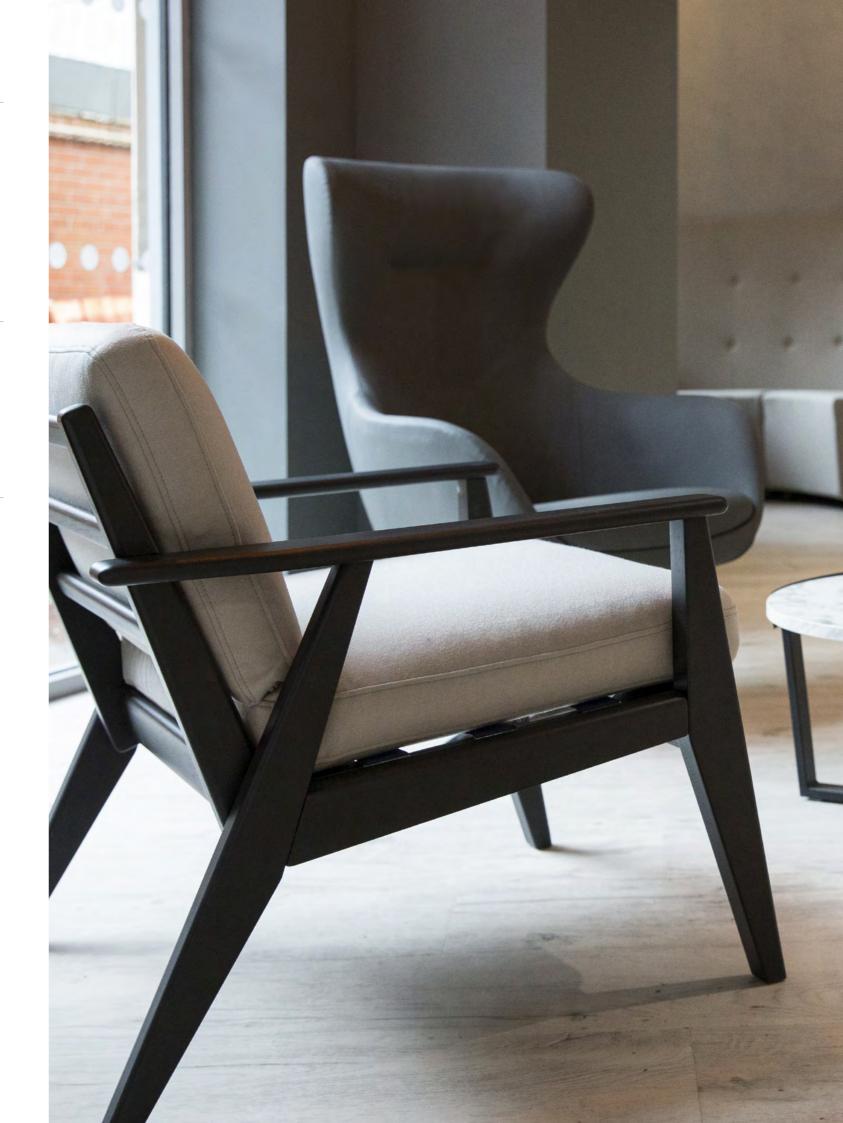

Naturally named, Scandi is handcrafted using traditional methods. Embracing the cool simplicity and clean lines of Scandinavian style.

## FEATURES

Handcrafted wooden frame
Webbed seat for maximum comfort
Wide range of timber finishes
Available in fabric and leather