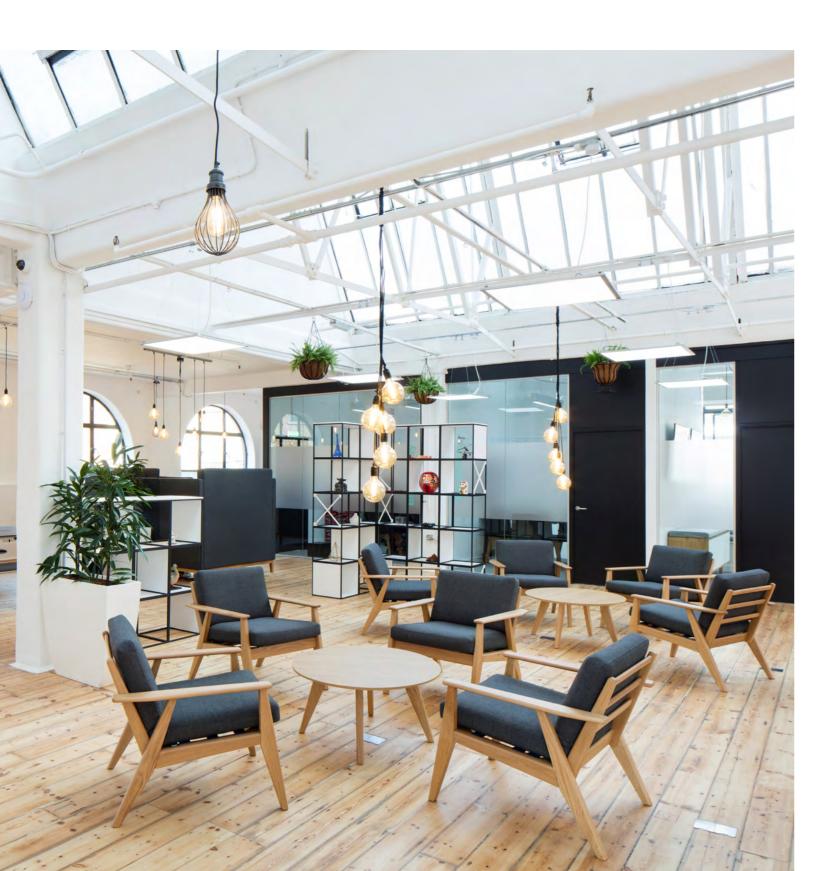

Naturally named, Scandi is handcrafted using traditional methods. Embracing the cool simplicity and clean lines of Scandinavian style.

## FEATURES

Handcrafted wooden frame
Webbed seat for maximum comfort
Wide range of timber finishes
Available in fabric and leather