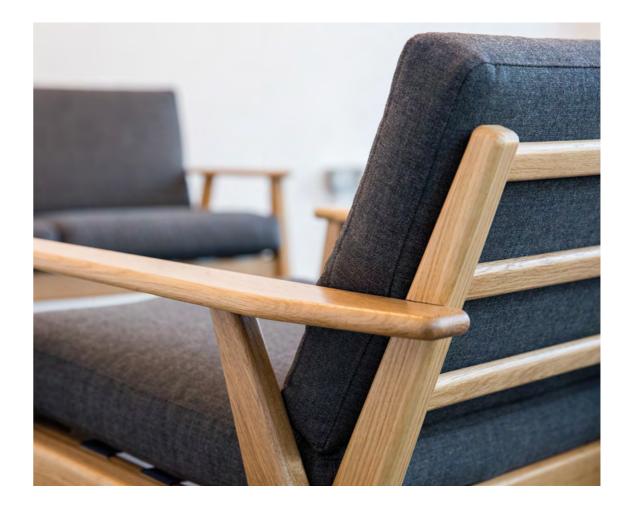

Naturally named, Scandi is handcrafted using traditional methods. Embracing the cool simplicity and clean lines of Scandinavian style.

## FEATURES

Handcrafted wooden frame
Webbed seat for maximum comfort
Wide range of timber finishes
Available in fabric and leather