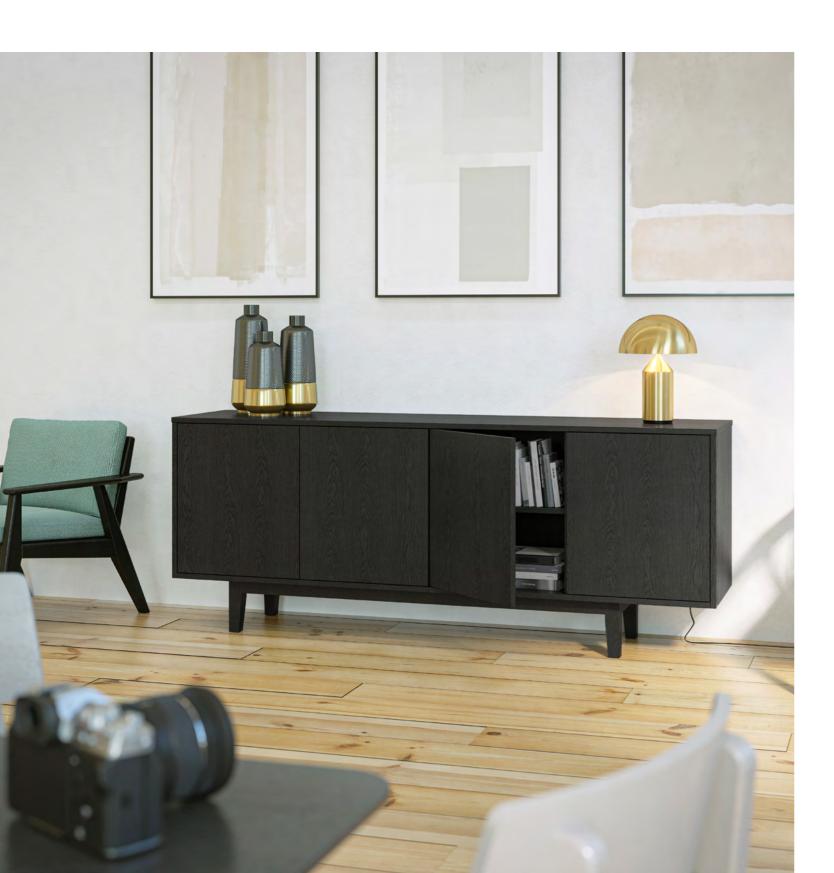

## JIG CREDENZA

This stylish design offers a perfect storage solution. Used together with timber products, the Jig Credenza adds the finishing touch. The perfect addition for when storage space comes at a premium.

## FEATURES

Available in a range of finishes
Push-to-open
Available in two heights

Follow our guide and customize our products to suit your space

Select Height: High or Low

Select Frame Finish:

Wood frame finishes