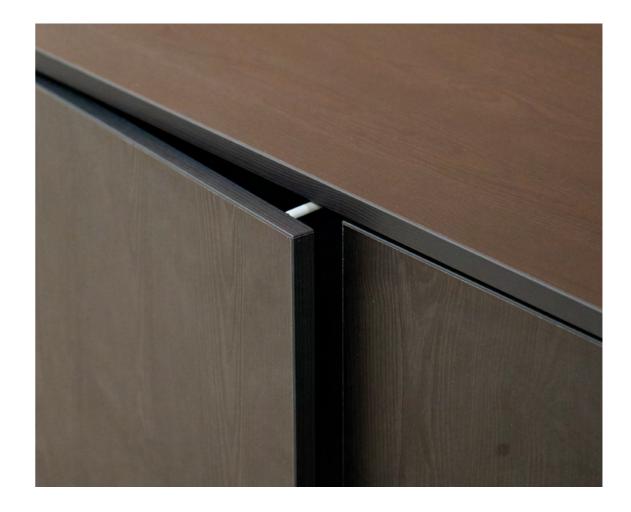

## FEATURES

Available in a range of finishes
Push-to-open
Available in two heights

Follow our guide and customize our products to suit your space

Select Height: High or Low

Select Frame Finish:

Wood frame finishes