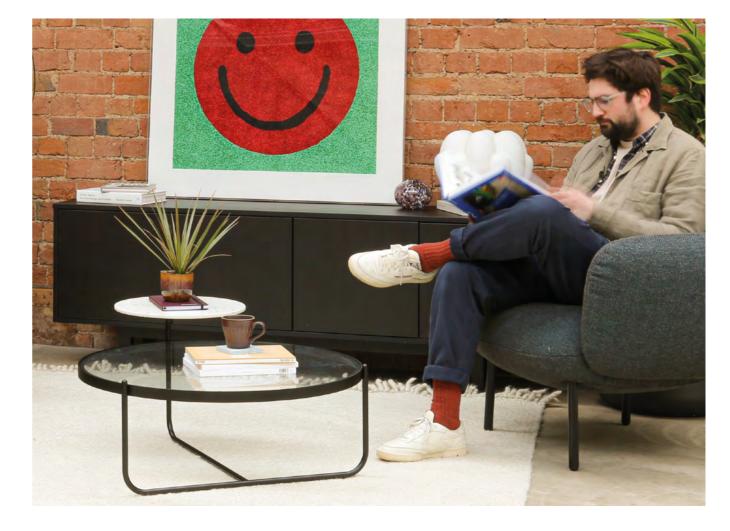

## JIG CREDENZA

This stylish design offers a perfect storage solution. Used together with timber products, the Jig Credenza adds the finishing touch. The perfect addition for when storage space comes at a premium.

## FEATURES

Available in a range of finishes
Push-to-open
Available in two heights

Follow our guide and customize our products to suit your space

Select Height: High or Low

Select Frame Finish:

Wood frame finishes

Jig Credenza

Natural Oak Black Oak

Select Cabinet Finish:

Cabinet finishes

Jig Credenza Low width 72.5, depth 18.5, height 25"

|             | 1            |
|-------------|--------------|
| DESCRIPTION | ORDER CODE   |
|             | Push-to-open |
| Jig Frame   | JZZ.LL.PTO   |

Jig Credenza High

width 72.5, depth 18.5, height 28.5"

| DESCRIPTION | ORDER CODE   |
|-------------|--------------|
|             | Push-to-open |
| Jig Frame   | JZZ.HH.PTO   |

includes removable shelf