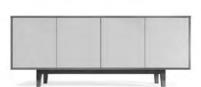

Jig Credenza

Natural Oak Black Oak

Select Cabinet Finish:

Cabinet finishes

Jig Credenza Low width 72.5, depth 18.5, height 25"

|             | 1            |
|-------------|--------------|
| DESCRIPTION | ORDER CODE   |
|             | Push-to-open |
| Jig Frame   | JZZ.LL.PTO   |

Jig Credenza High

width 72.5, depth 18.5, height 28.5"

| DESCRIPTION | ORDER CODE   |
|-------------|--------------|
|             | Push-to-open |
| Jig Frame   | JZZ.HH.PTO   |

includes removable shelf